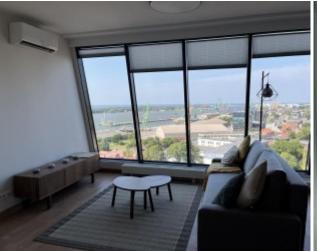

Heating system: Central thermostat

Price €/m²: 11.29

Advert ID: 3538

**Price: 700 €** 

An apartment of 2 rooms is rented in the City Centre, with a nice view from the window.

Prestigious place - next to the Theater square and river Dane. The flat is spacious and light: a big living-room is joined with a kitchen, a bed room, a bathroom and a balcony.