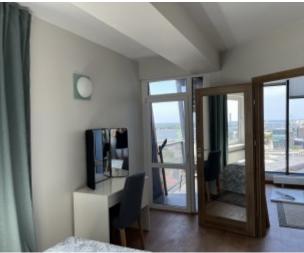

Heating system: Central thermostat

Price €/m²: 11.29

Advert ID: 3538

**Price: 700 €** 

An apartment of 2 rooms is rented in the City Centre, with a nice view from the window.

Prestigious place - next to the Theater square and river Dane. The flat is spacious and light: a big living-room is joined with a kitchen, a bed room, a bathroom and a balcony.

## Additional information about advert:

| Year                 | 2006           |  |
|----------------------|----------------|--|
| Equipment            | Fully equipped |  |
| Additional premises  | Balcony        |  |
| Additional equipment | Conditioner    |  |
| New building         | Yes            |  |