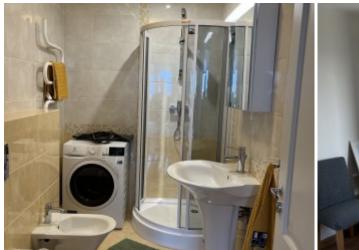

Heating system: Central thermostat

Price €/m²: 11.29

Advert ID: 3538

**Price: 700 €** 

An apartment of 2 rooms is rented in the City Centre, with a nice view from the window.

Prestigious place - next to the Theater square and river Dane. The flat is spacious and light: a big living-room is joined with a kitchen, a bed room, a bathroom and a balcony.

The apartment has all necessary household equipments.

Convenient access by public and private transport.

Deposit - 2 month.

JUST FOR LONG TERM RENT. No animals