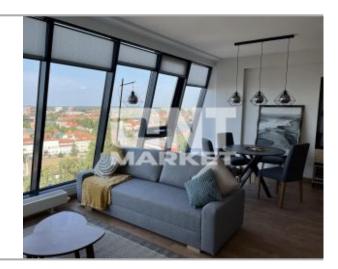

Heating system: Central thermostat

Price €/m²: 11.29

Advert ID: 3538

**Price: 700 €** 

An apartment of 2 rooms is rented in the City Centre, with a nice view from the window.

Prestigious place - next to the Theater square and river Dane. The flat is spacious and light: a big living-room is joined with a kitchen, a bed room, a bathroom and a balcony.