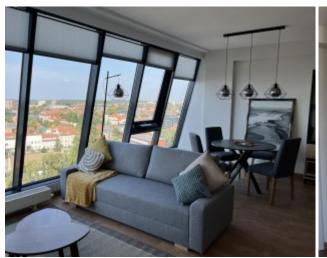

Heating system: Central thermostat

Price €/m²: 11.29

Advert ID: 3538

**Price: 700 €** 

An apartment of 2 rooms is rented in the City Centre, with a nice view from the window.

Prestigious place - next to the Theater square and river Dane. The flat is spacious and light: a big living-room is joined with a kitchen, a bed room, a bathroom and a balcony.