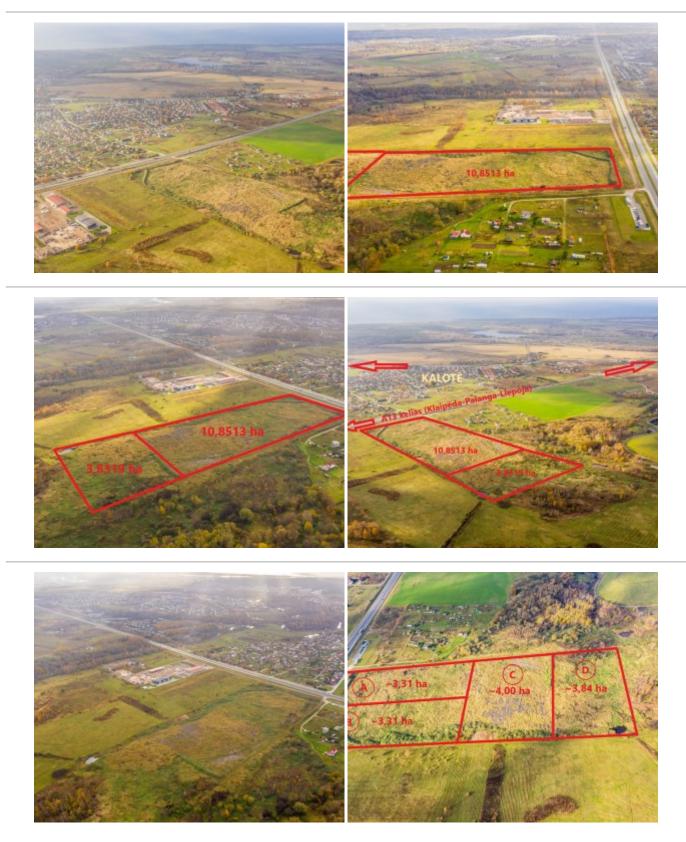

# 1. Glaudėnai Plot for sale

Type: Plot

Action: For sale Purpose: Industrial / Warehousing / Other Plot area a: 1085.13

**Price €/a:** 719.73

Advert ID: 3225

Two land plots for sale in Glaudėnai (Kalotė), next to the main A13 (Klaipėda-Palanga-Liepoja) road. Land plots are for industrial and storage use.

Close to the Klaipeda city, near the very busy road, with the access to the plots from the main road.

Communications (electricity) - near the plot. Gas, water, sewage - close to plot - Naujoji str. (Kalote).

The total area for sale is 14.6456 ha (two adjoining plots. The area of the plots is 10.8513 ha and 3.8319 ha). Land plots can be purchased separately or even a separate piece of land.

### **Prices:**

A plot - 720 Eur/are

B plot - 720 Eur/are

C plot - 700 Eur/are

D plot - 650 Eur/are