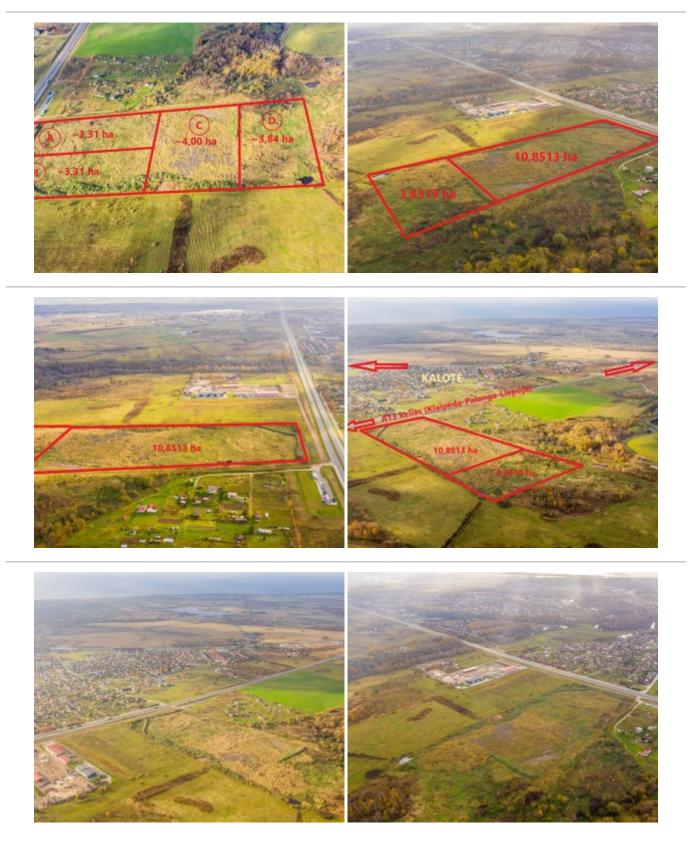

Two land plots for sale in Glaudėnai (Kalotė), next to the main A13 (Klaipėda-Palanga-Liepoja) road. Land plots are for industrial and storage use.

Close to the Klaipeda city, near the very busy road, with the access to the plots from the main road.

Communications (electricity) - near the plot. Gas, water, sewage - close to plot - Naujoji str. (Kalote).

The total area for sale is 14.6456 ha (two adjoining plots. The area of the plots is 10.8513 ha and 3.8319 ha). Land plots can be purchased separately.

## **Prices:**

A plot - 720 Eur/are

B plot - 720 Eur/are

C plot - 700 Eur/are

D plot - 650 Eur/are