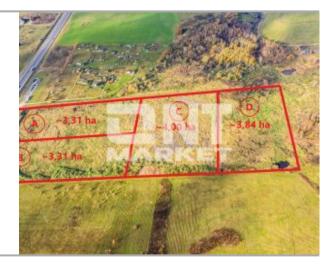

Two land plots for sale in Glaudėnai (Kalotė), next to the main A13 (Klaipėda-Palanga-Liepoja) road. Land plots are for industrial and storage use.

Close to the Klaipeda city, near the very busy road, with the access to the plots from the main road.

Communications (electricity) - near the plot. Gas, water, sewage - close to plot - Naujoji str. (Kalote).

The total area for sale is 14.6456 ha (two adjoining plots. The area of the plots is 10.8513 ha and 3.8319 ha). Land plots can be purchased separately.

## **Prices:**

A plot - 720 Eur/are

B plot - 720 Eur/are

C plot - 700 Eur/are

D plot - 650 Eur/are