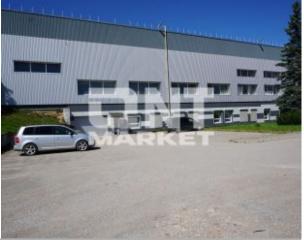

For rent a commercial-industrial-warehouse premises in Kretinga town.

The object is located in an attractive and comfortably convenient location, the whole territory is paved. A large plot of land is suitable for the development of any activity.

There is an office space in the nearby premises.

The premises are heated by gas or solid fuel.

Convenient communication - the distance to Klaipėda - 20 km, to the highway A11 - Palanga - Siauliai - 3 km.