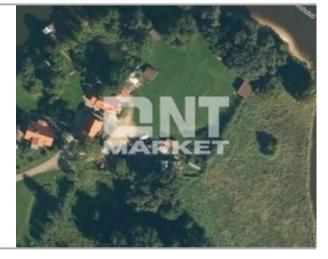

## Price: 69 000 €

Type: Plot Action: For sale Purpose: Residential land / Agricultural Plot area a: 102.84 Price €/a: 670.95 Advert ID: 834

In Silutes area, Pakalnes village land for sale to build agricultural building with a detailed plan. It is possible to build three buildings. The site is located at the inflection Rusnes. A beautiful, peaceful surroundings