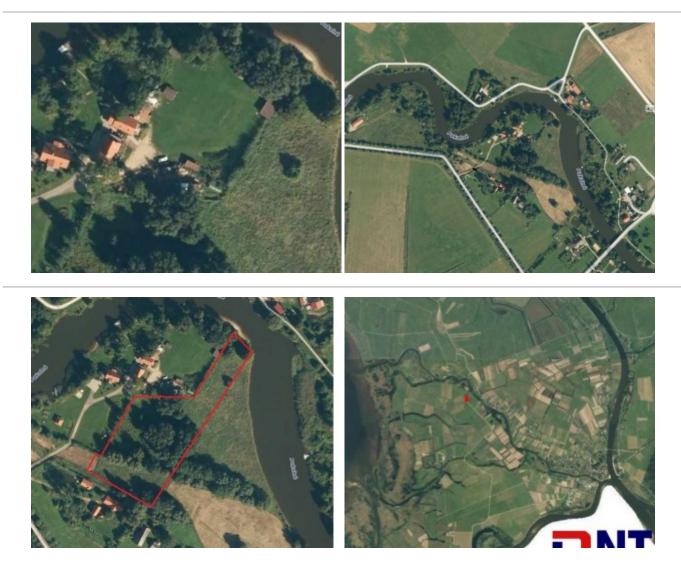

## Price: 69 000 €

Type: Plot Action: For sale Purpose: Residential land / Agricultural Plot area a: 102.84 Price €/a: 670.95 Advert ID: 834

In Silutes area, Pakalnes village land for sale to build agricultural building with a detailed plan. It is possible to build three buildings. The site is located at the inflection Rusnes. A beautiful, peaceful surroundings