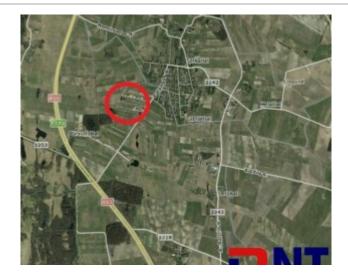

## 1. Girkaliai Plot for sale

Type: Plot

Action: For sale

Purpose: Residential land

Plot area a: 14

Price €/a: 1400

Advert ID: 775

**Price: 19 600 €** 

14,2 a land plot for sale in the new closed block of private houses locality. Communication: water, sewerage, electricity, roads. Located between Klaipeda and Palanga. convenient access .District will make a dirt road.