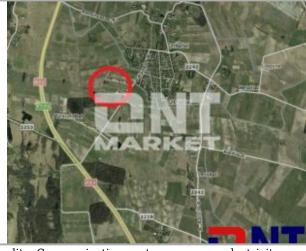

## 1. Girkaliai Plot for sale

Type: Plot

Action: For sale

Purpose: Residential land

Plot area a: 14

Price €/a: 1400

Advert ID: 775

**Price: 19 600 €** 

14,2 a land plot for sale in the new closed block of private houses locality. Communication: water, sewerage, electricity, roads. Located between Klaipeda and Palanga. convenient access .District will make a dirt road.