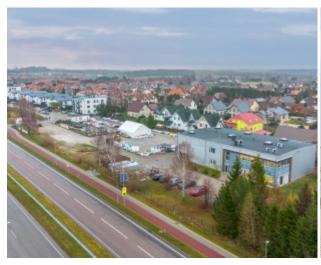

## 1. Medelyno g. Klaipėda Commercial, office space for rent

Type: Commercial, office space

Action: For rent

Purpose: Office

Area m²: 101

Floor: 1

No. of floors: 2

Building type: Brick house