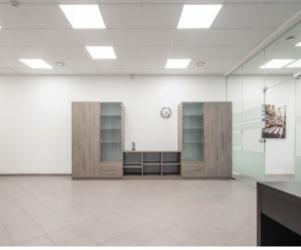

## 1. Medelyno g. Klaipėda Commercial, office space for rent

Type: Commercial, office space

Action: For rent

Purpose: Office

Area m²: 101

Floor: 1

No. of floors: 2

Building type: Brick house

## Additional information about advert:

| Equipment            | Fully equipped                                                                    |  |
|----------------------|-----------------------------------------------------------------------------------|--|
| Features             | Private entrance; Parking space; Entrance from the street; Paved road; Shopwindow |  |
| Additional equipment | Conditioner                                                                       |  |
| Security             | Private territory                                                                 |  |