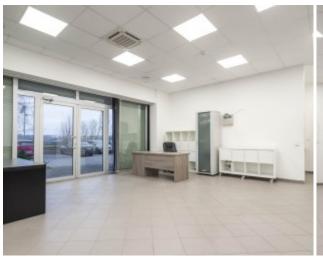

## 1. Medelyno g. Klaipėda Commercial, office space for rent

Type: Commercial, office space

Action: For rent

Purpose: Office

Area m²: 101

Floor: 1

No. of floors: 2

Building type: Brick house

## Additional information about advert:

| Equipment            | Fully equipped                                                                    |  |
|----------------------|-----------------------------------------------------------------------------------|--|
| Features             | Private entrance; Parking space; Entrance from the street; Paved road; Shopwindow |  |
| Additional equipment | Conditioner                                                                       |  |
| Security             | Private territory                                                                 |  |