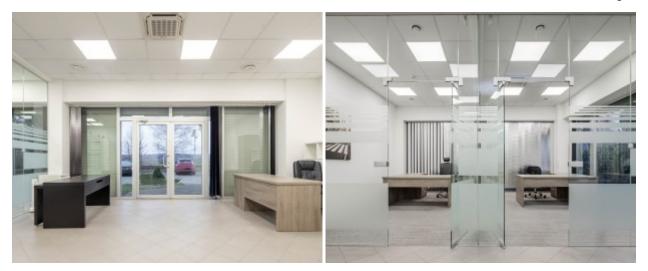

## 1. Medelyno g. Klaipėda Commercial, office space for rent

Type: Commercial, office space

Action: For rent

Purpose: Office

Area m²: 101

Floor: 1

No. of floors: 2

Building type: Brick house

## Additional information about advert:

| Equipment            | Fully equipped                                                                    |  |
|----------------------|-----------------------------------------------------------------------------------|--|
| Features             | Private entrance; Parking space; Entrance from the street; Paved road; Shopwindow |  |
| Additional equipment | Conditioner                                                                       |  |
| Security             | Private territory                                                                 |  |