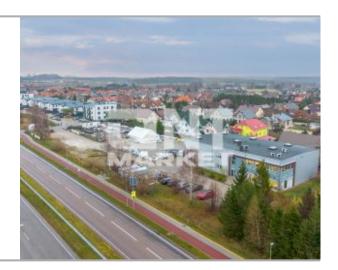

## 1. Medelyno g. Klaipėda Commercial, office space for rent

Type: Commercial, office space

Action: For rent

Purpose: Office

Area m²: 101

Floor: 1

No. of floors: 2

Building type: Brick house