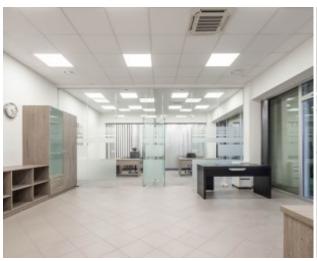

## Additional information about advert:

| Equipment            | Fully equipped                                                                    |  |
|----------------------|-----------------------------------------------------------------------------------|--|
| Features             | Private entrance; Parking space; Entrance from the street; Paved road; Shopwindow |  |
| Additional equipment | Conditioner                                                                       |  |
| Security             | Private territory                                                                 |  |