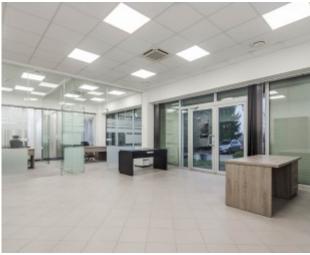

## 1. Medelyno g. Klaipėda Commercial, office space for rent

Type: Commercial, office space

Action: For rent

Purpose: Office

Area m²: 101

Floor: 1

No. of floors: 2

Building type: Brick house

## Additional information about advert:

| Equipment            | Fully equipped                                                                    |  |
|----------------------|-----------------------------------------------------------------------------------|--|
| Features             | Private entrance; Parking space; Entrance from the street; Paved road; Shopwindow |  |
| Additional equipment | Conditioner                                                                       |  |
| Security             | Private territory                                                                 |  |