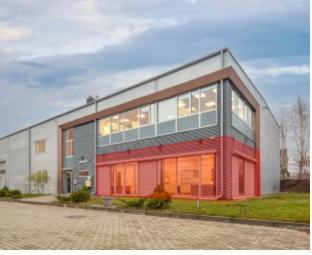

## 1. Medelyno g. Klaipėda Commercial, office space for rent

Type: Commercial, office space

Action: For rent

Purpose: Office

Area m²: 101

Floor: 1

No. of floors: 2

Building type: Brick house

## Additional information about advert:

| Equipment            | Fully equipped                                                                    |  |
|----------------------|-----------------------------------------------------------------------------------|--|
| Features             | Private entrance; Parking space; Entrance from the street; Paved road; Shopwindow |  |
| Additional equipment | Conditioner                                                                       |  |
| Security             | Private territory                                                                 |  |