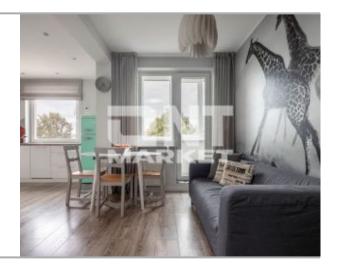

## 1. Rambyno g. Klaipėda Apartment for sale

Type: Apartment

Action: For sale

No. of rooms: 2

Area m²: 65.42

Floor: 4

No. of floors: 5

Building type: Large-panel house

## Additional information about advert:

| Year                                                                                                                             | 1987                                           |  |
|----------------------------------------------------------------------------------------------------------------------------------|------------------------------------------------|--|
| Equipment                                                                                                                        | Fully equipped                                 |  |
| Features                                                                                                                         | New electrical installation; New sewage system |  |
| Additional premises                                                                                                              | Balcony; Closet                                |  |
| Additional equipment Furniture; Floor heating system; Fireplace; Kitchen furniture; Dishwasher; Refrigerator; Sh Washing machine |                                                |  |
| Security                                                                                                                         | Steel doors; Code door lock                    |  |