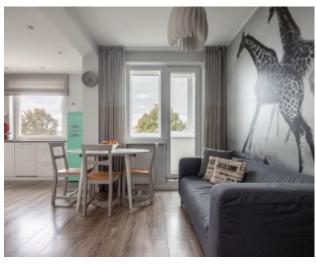

## 1. Rambyno g. Klaipėda Apartment for sale

Type: Apartment

Action: For sale

No. of rooms: 2

Area m²: 65.42

Floor: 4

No. of floors: 5

Building type: Large-panel house

## Additional information about advert:

| Year                                                                                                                             | 1987                                           |  |
|----------------------------------------------------------------------------------------------------------------------------------|------------------------------------------------|--|
| Equipment                                                                                                                        | Fully equipped                                 |  |
| Features                                                                                                                         | New electrical installation; New sewage system |  |
| Additional premises                                                                                                              | Balcony; Closet                                |  |
| Additional equipment Furniture; Floor heating system; Fireplace; Kitchen furniture; Dishwasher; Refrigerator; Sh Washing machine |                                                |  |
| Security                                                                                                                         | Steel doors; Code door lock                    |  |