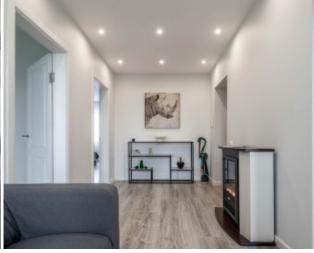

## 1. Rambyno g. Klaipėda Apartment for sale

Type: Apartment

Action: For sale

No. of rooms: 2

Area m²: 65.42

Floor: 4

No. of floors: 5

Building type: Large-panel house

## Additional information about advert:

| Year                                                                                                                             | 1987                                           |  |
|----------------------------------------------------------------------------------------------------------------------------------|------------------------------------------------|--|
| Equipment                                                                                                                        | Fully equipped                                 |  |
| Features                                                                                                                         | New electrical installation; New sewage system |  |
| Additional premises                                                                                                              | Balcony; Closet                                |  |
| Additional equipment Furniture; Floor heating system; Fireplace; Kitchen furniture; Dishwasher; Refrigerator; Sh Washing machine |                                                |  |
| Security                                                                                                                         | Steel doors; Code door lock                    |  |