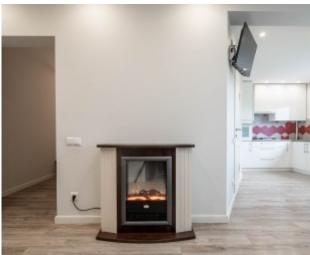

## Additional information about advert:

| Year                                                                                                                             | 1987                                           |  |
|----------------------------------------------------------------------------------------------------------------------------------|------------------------------------------------|--|
| Equipment                                                                                                                        | Fully equipped                                 |  |
| Features                                                                                                                         | New electrical installation; New sewage system |  |
| Additional premises                                                                                                              | Balcony; Closet                                |  |
| Additional equipment Furniture; Floor heating system; Fireplace; Kitchen furniture; Dishwasher; Refrigerator; Sh Washing machine |                                                |  |
| Security                                                                                                                         | Steel doors; Code door lock                    |  |