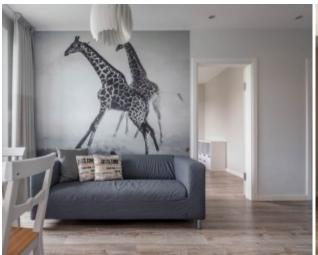

## 1. Rambyno g. Klaipėda Apartment for sale

Type: Apartment

Action: For sale

No. of rooms: 2

Area m²: 65.42

Floor: 4

No. of floors: 5

Building type: Large-panel house

## Additional information about advert:

| Year                                                                                                                             | 1987                                           |  |
|----------------------------------------------------------------------------------------------------------------------------------|------------------------------------------------|--|
| Equipment                                                                                                                        | Fully equipped                                 |  |
| Features                                                                                                                         | New electrical installation; New sewage system |  |
| Additional premises                                                                                                              | Balcony; Closet                                |  |
| Additional equipment Furniture; Floor heating system; Fireplace; Kitchen furniture; Dishwasher; Refrigerator; Sh Washing machine |                                                |  |
| Security                                                                                                                         | Steel doors; Code door lock                    |  |