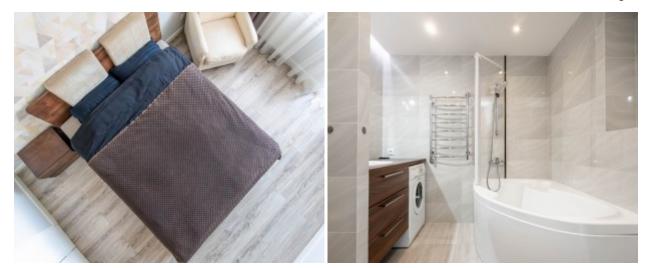

## Additional information about advert:

| Year                                                                                                                             | 1987                                           |  |
|----------------------------------------------------------------------------------------------------------------------------------|------------------------------------------------|--|
| Equipment                                                                                                                        | Fully equipped                                 |  |
| Features                                                                                                                         | New electrical installation; New sewage system |  |
| Additional premises                                                                                                              | Balcony; Closet                                |  |
| Additional equipment Furniture; Floor heating system; Fireplace; Kitchen furniture; Dishwasher; Refrigerator; Sh Washing machine |                                                |  |
| Security                                                                                                                         | Steel doors; Code door lock                    |  |