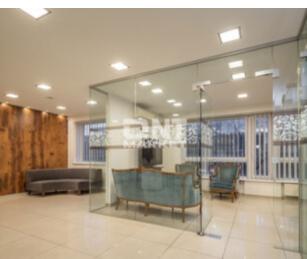

## 1. H. Manto g. Klaipėda Commercial, office space for rent

Type: Commercial, office space

| Type: Commercial, office Space     |  |  |  |
|------------------------------------|--|--|--|
| Action: For rent                   |  |  |  |
| Purpose: Office / Services / Other |  |  |  |
| Area m²: 69                        |  |  |  |
| Floor: 3                           |  |  |  |
| No. of floors: 4                   |  |  |  |
| Building type: Brick house         |  |  |  |
| Heating system: Gas                |  |  |  |
| <b>Price €/m²:</b> 9.86            |  |  |  |
| Advert ID: 4028                    |  |  |  |
|                                    |  |  |  |

**Price: 660 €** 

## Additional information about advert:

| No. of premises      | 1                                                                                                  |  |
|----------------------|----------------------------------------------------------------------------------------------------|--|
| Year                 | 2006                                                                                               |  |
| Equipment            | Fully equipped                                                                                     |  |
| Water                | Public water supply system                                                                         |  |
| Features             | Parking space; Water; Entrance from the street; Electricity; Paved road; Shopwindow; Gas; Internet |  |
| Additional equipment | Conditioner; Furniture                                                                             |  |
| Security             | Alarm system                                                                                       |  |