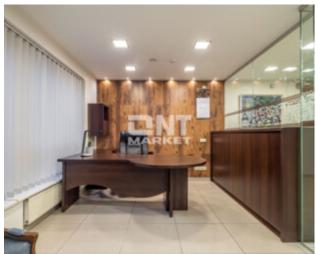

## 1. H. Manto g. Klaipėda Commercial, office space for rent

Type: Commercial, office space

| Type: Commercial, office Space     |  |  |  |
|------------------------------------|--|--|--|
| Action: For rent                   |  |  |  |
| Purpose: Office / Services / Other |  |  |  |
| Area m²: 69                        |  |  |  |
| Floor: 3                           |  |  |  |
| No. of floors: 4                   |  |  |  |
| Building type: Brick house         |  |  |  |
| Heating system: Gas                |  |  |  |
| <b>Price €/m²:</b> 9.86            |  |  |  |
| Advert ID: 4028                    |  |  |  |
|                                    |  |  |  |

## Additional information about advert:

| No. of premises      | 1                                                                                                  |  |
|----------------------|----------------------------------------------------------------------------------------------------|--|
| Year                 | 2006                                                                                               |  |
| Equipment            | Fully equipped                                                                                     |  |
| Water                | Public water supply system                                                                         |  |
| Features             | Parking space; Water; Entrance from the street; Electricity; Paved road; Shopwindow; Gas; Internet |  |
| Additional equipment | Conditioner; Furniture                                                                             |  |
| Security             | Alarm system                                                                                       |  |