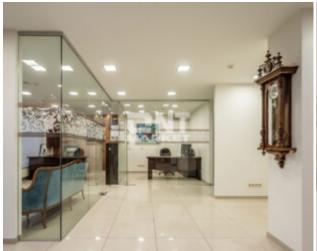

## 1. H. Manto g. Klaipėda Commercial, office space for rent

Type: Commercial, office space

| Type: Commercial, office Space     |  |  |  |
|------------------------------------|--|--|--|
| Action: For rent                   |  |  |  |
| Purpose: Office / Services / Other |  |  |  |
| Area m²: 69                        |  |  |  |
| Floor: 3                           |  |  |  |
| No. of floors: 4                   |  |  |  |
| Building type: Brick house         |  |  |  |
| Heating system: Gas                |  |  |  |
| <b>Price €/m²:</b> 9.86            |  |  |  |
| Advert ID: 4028                    |  |  |  |
|                                    |  |  |  |

## Additional information about advert:

| No. of premises      | 1                                                                                                  |  |
|----------------------|----------------------------------------------------------------------------------------------------|--|
| Year                 | 2006                                                                                               |  |
| Equipment            | Fully equipped                                                                                     |  |
| Water                | Public water supply system                                                                         |  |
| Features             | Parking space; Water; Entrance from the street; Electricity; Paved road; Shopwindow; Gas; Internet |  |
| Additional equipment | Conditioner; Furniture                                                                             |  |
| Security             | Alarm system                                                                                       |  |