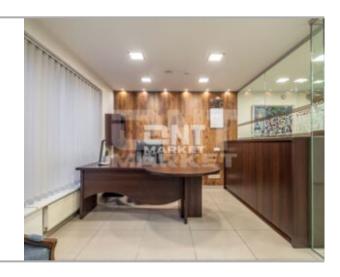

## 1. H. Manto g. Klaipėda Commercial, office space for rent

Type: Commercial, office space

| Type: Commercial, office Space     |  |  |  |
|------------------------------------|--|--|--|
| Action: For rent                   |  |  |  |
| Purpose: Office / Services / Other |  |  |  |
| Area m²: 69                        |  |  |  |
| Floor: 3                           |  |  |  |
| No. of floors: 4                   |  |  |  |
| Building type: Brick house         |  |  |  |
| Heating system: Gas                |  |  |  |
| <b>Price €/m²:</b> 9.86            |  |  |  |
| Advert ID: 4028                    |  |  |  |
|                                    |  |  |  |

## Additional information about advert:

| No. of premises      | 1                                                                                                  |  |
|----------------------|----------------------------------------------------------------------------------------------------|--|
| Year                 | 2006                                                                                               |  |
| Equipment            | Fully equipped                                                                                     |  |
| Water                | Public water supply system                                                                         |  |
| Features             | Parking space; Water; Entrance from the street; Electricity; Paved road; Shopwindow; Gas; Internet |  |
| Additional equipment | Conditioner; Furniture                                                                             |  |
| Security             | Alarm system                                                                                       |  |