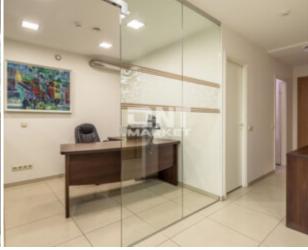

## 1. H. Manto g. Klaipėda Commercial, office space for rent

Type: Commercial, office space

| Type: Commercial, office Space     |  |  |  |
|------------------------------------|--|--|--|
| Action: For rent                   |  |  |  |
| Purpose: Office / Services / Other |  |  |  |
| Area m²: 69                        |  |  |  |
| Floor: 3                           |  |  |  |
| No. of floors: 4                   |  |  |  |
| Building type: Brick house         |  |  |  |
| Heating system: Gas                |  |  |  |
| <b>Price €/m²:</b> 9.86            |  |  |  |
| Advert ID: 4028                    |  |  |  |
|                                    |  |  |  |

## Additional information about advert:

| No. of premises      | 1                                                                                                  |  |
|----------------------|----------------------------------------------------------------------------------------------------|--|
| Year                 | 2006                                                                                               |  |
| Equipment            | Fully equipped                                                                                     |  |
| Water                | Public water supply system                                                                         |  |
| Features             | Parking space; Water; Entrance from the street; Electricity; Paved road; Shopwindow; Gas; Internet |  |
| Additional equipment | Conditioner; Furniture                                                                             |  |
| Security             | Alarm system                                                                                       |  |