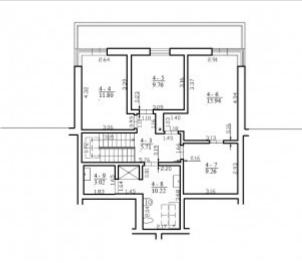

## 1. Palangos g. Klaipėda Apartment for sale

Type: Apartment

Action: For sale

No. of rooms: 4

Area m²: 138.62

Floor: 2

No. of floors: 2

Building type: Brick house

## Additional information about advert:

| Year                                                                                                                                           | 2007                                    |  |
|------------------------------------------------------------------------------------------------------------------------------------------------|-----------------------------------------|--|
| Equipment                                                                                                                                      | Fully equipped                          |  |
| Features                                                                                                                                       | Two-floor flat; High ceiling            |  |
| Additional premises                                                                                                                            | Balcony; Closet; Terrace; Parking space |  |
| Additional equipment Furniture; Floor heating system; Fireplace; Kitchen furniture; Dishwasher; Refrigerator; Sho Bath; Washing machine; Dryer |                                         |  |
| Security                                                                                                                                       | Steel doors; Code door lock             |  |