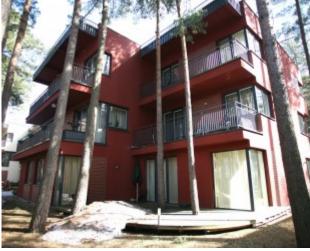

## 1. Palangos g. Klaipėda Apartment for sale

Type: Apartment

Action: For sale

No. of rooms: 4

Area m²: 138.62

Floor: 2

No. of floors: 2

Building type: Brick house

## Additional information about advert:

| Year                                                                                                                                           | 2007                                    |  |
|------------------------------------------------------------------------------------------------------------------------------------------------|-----------------------------------------|--|
| Equipment                                                                                                                                      | Fully equipped                          |  |
| Features                                                                                                                                       | Two-floor flat; High ceiling            |  |
| Additional premises                                                                                                                            | Balcony; Closet; Terrace; Parking space |  |
| Additional equipment Furniture; Floor heating system; Fireplace; Kitchen furniture; Dishwasher; Refrigerator; Sho Bath; Washing machine; Dryer |                                         |  |
| Security                                                                                                                                       | Steel doors; Code door lock             |  |