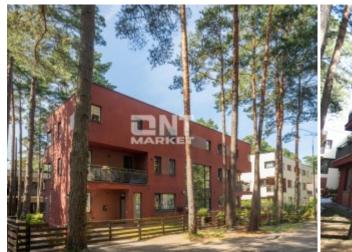

## 1. Palangos g. Klaipėda Apartment for sale

Type: Apartment

Action: For sale

No. of rooms: 4

Area m²: 138.62

Floor: 2

No. of floors: 2

Building type: Brick house