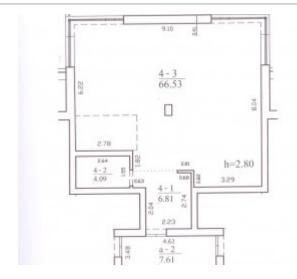

## 1. Palangos g. Klaipėda Apartment for sale

Type: Apartment

Action: For sale

No. of rooms: 4

Area m²: 138.62

Floor: 2

No. of floors: 2

Building type: Brick house

## Additional information about advert:

| Year                                                                                                                                           | 2007                                    |  |
|------------------------------------------------------------------------------------------------------------------------------------------------|-----------------------------------------|--|
| Equipment                                                                                                                                      | Fully equipped                          |  |
| Features                                                                                                                                       | Two-floor flat; High ceiling            |  |
| Additional premises                                                                                                                            | Balcony; Closet; Terrace; Parking space |  |
| Additional equipment Furniture; Floor heating system; Fireplace; Kitchen furniture; Dishwasher; Refrigerator; Sho Bath; Washing machine; Dryer |                                         |  |
| Security                                                                                                                                       | Steel doors; Code door lock             |  |