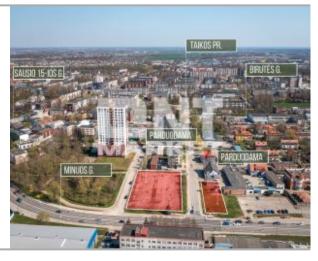

#### 42,73 A PLOT FOR SALE FOR COMMERCIAL AND LIVING DEVELOPMENT

Address - Klaipeda city, intersection of Minijos and Bijūnų streets;

Total area of the plots - 42,73 a (two plots);

Purpose - commercial;

Type of use - territory of commercial purpose objects;

The city's Urban Master Plan provides for an intensive residential zone;

The plots are owned by the ownership right.

The area consists of two separate plots, located between the main arteries of the city, Minijos St. and Taikos Ave., which ensures high traffic flows for both public and private transport. It is close to the innovative and stylish residential area of Gandrališkės, Klaipėda lofts, the Old Town, the Old and New ferry to the Curonian Spit.