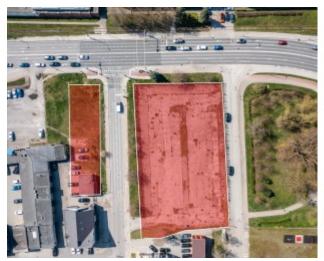

The plots have received planning and building permits, which provide for:

- \* Minijos st. 13/Bijūnų st. 1 3403 sq.m.: construction of a store for parking cars (368 cars + 5 surface spaces) with 7 floors of administrative and catering premises, with a permissible height of up to 26 m, a density of 0,75, and a built-up intensity of 6.3.
- \* **Bijūnų st. 2 870 sq.m.**: construction of a 25-storey office building with catering facilities, with a permissible building height of up to 26 m, a building density of 0,7, and a building intensity of 23.