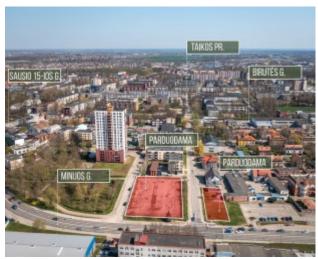

#### 42,73 A PLOT FOR SALE FOR COMMERCIAL AND LIVING DEVELOPMENT

Address - Klaipeda city, intersection of Minijos and Bijūnų streets;

Total area of the plots - 42,73 a (two plots);

Purpose - commercial;

Type of use - territory of commercial purpose objects;

The city's Urban Master Plan provides for an intensive residential zone;

The plots are owned by the ownership right.

The area consists of two separate plots, located between the main arteries of the city, Minijos St. and Taikos Ave., which ensures high traffic flows for both public and private transport. It is close to the innovative and stylish residential area of Gandrališkės, Klaipėda lofts, the Old Town, the Old and New ferry to the Curonian Spit.