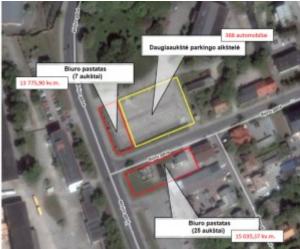

#### 42,73 A PLOT FOR SALE FOR COMMERCIAL AND LIVING DEVELOPMENT

Address - Klaipeda city, intersection of Minijos and Bijūnų streets;

Total area of the plots - 42,73 a (two plots);

Purpose - commercial;

Type of use - territory of commercial purpose objects;

The city's Urban Master Plan provides for an intensive residential zone;

The plots are owned by the ownership right.

The area consists of two separate plots, located between the main arteries of the city, Minijos St. and Taikos Ave., which ensures high traffic flows for both public and private transport. It is close to the innovative and stylish residential area of Gandrališkės, Klaipėda lofts, the Old Town, the Old and New ferry to the Curonian Spit.

The plots have received planning and building permits, which provide for:

- \* Minijos st. 13/Bijūnų st. 1 3403 sq.m.: construction of a store for parking cars (368 cars + 5 surface spaces) with 7 floors of administrative and catering premises, with a permissible height of up to 26 m, a density of 0,75, and a built-up intensity of 6.3.
- \* **Bijūnų st. 2 870 sq.m.**: construction of a 25-storey office building with catering facilities, with a permissible building height of up to 26 m, a building density of 0,7, and a building intensity of 23.