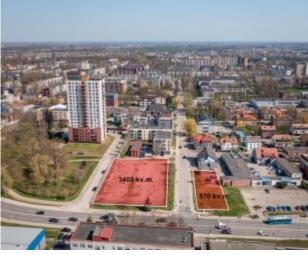

The plots have received planning and building permits, which provide for:

- \* Minijos st. 13/Bijūnų st. 1 3403 sq.m.: construction of a store for parking cars (368 cars + 5 surface spaces) with 7 floors of administrative and catering premises, with a permissible height of up to 26 m, a density of 0,75, and a built-up intensity of 6.3.
- \* **Bijūnų st. 2 870 sq.m.**: construction of a 25-storey office building with catering facilities, with a permissible building height of up to 26 m, a building density of 0,7, and a building intensity of 23.