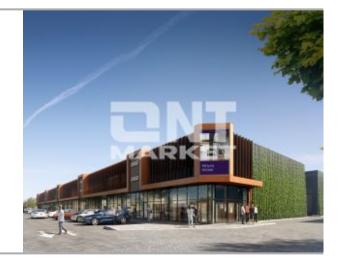

# **PREMISES FOR TRADE AND SERVICES!**

## **OFFICES!**

We offer you for rent premises according to your needs in the newly developed "Stock Office" commercial building complex in Baltijos ave.

The object under development and will be built next to the sports complex "Švyturys" arena and the shopping center "RIMI-Arena". The premises will be clearly visible from Baltijos Avenue, with showcase windows, separate entrances, the possibility to install advertising on the building. Convenient access, well known and easy to find place. A spacious parking lot will be installed next to the complex.

The premises are planned to be handed over for use in 2022. IV quarter.

The lease term of the premises is 5 years.

The proposed rental area of the premises (one box) is 374 sq.m. This area consists of an exposition and the warehouse 295 sq.m., office 79 sq. m m. The office is planned to be installed in the second floor of the box.