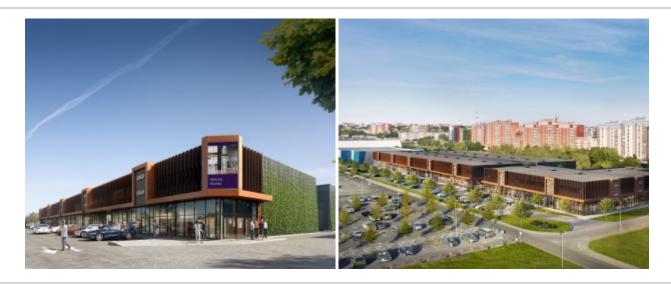

# **PREMISES FOR TRADE AND SERVICES!**

## **OFFICES!**

We offer you for rent premises according to your needs in the newly developed "Stock Office" commercial building complex in Baltijos ave.

The object under development and will be built next to the sports complex "Švyturys" arena and the shopping center "RIMI-Arena". The premises will be clearly visible from Baltijos Avenue, with showcase windows, separate entrances, the possibility to install advertising on the building. Convenient access, well known and easy to find place. A spacious parking lot will be installed next to the complex.

The premises are planned to be handed over for use in 2022. IV quarter.

The lease term of the premises is 5 years.

The proposed rental area of the premises (one box) is 374 sq.m. This area consists of an exposition and the warehouse 295 sq.m., office 79 sq. m m. The office is planned to be installed in the second floor of the box.