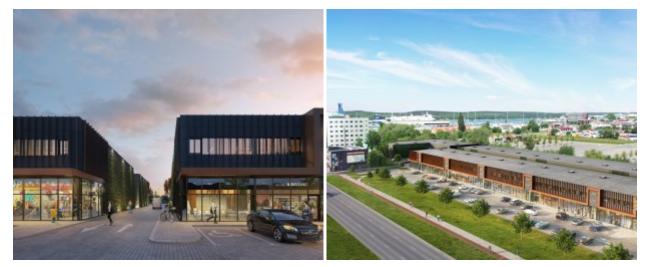

## **OFFICES!**

We offer you for rent premises according to your needs in the newly developed "Stock Office" commercial building complex in Baltijos ave.

The object under development and will be built next to the sports complex "Švyturys" arena and the shopping center "RIMI-Arena". The premises will be clearly visible from Baltijos Avenue, with showcase windows, separate entrances, the possibility to install advertising on the building. Convenient access, well known and easy to find place. A spacious parking lot will be installed next to the complex.

The premises are planned to be handed over for use in 2022. IV quarter.

The lease term of the premises is 5 years.

The proposed rental area of the premises (one box) is 374 sq.m. This area consists of an exposition and the warehouse 295 sq.m., office 79 sq. m m. The office is planned to be installed in the second floor of the box.