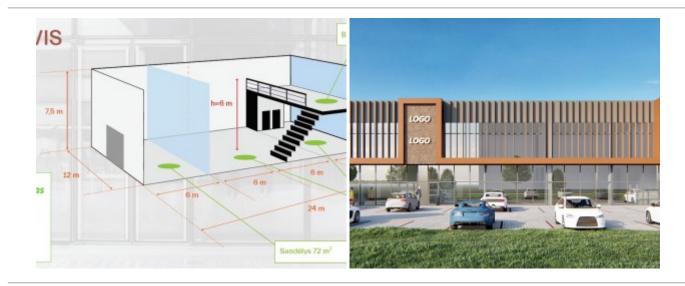

The premises are planned to be handed over for use in 2022. II quarter.

The lease term of the premises is 8 years.

The proposed rental area of the premises (one box) is 346 sq.m. This area consists of an exposition - 65 sq. m, office 65 sq. m and the warehouse 216 sq. m. m. The office is planned to be installed in the second floor of the box. If the office client does not want it, it will not be installed and the area offered for rent will be 281 sq. m.

At the request of customers, it is possible to offer another suitable area of premises from 215 sq. M. m to 8500 sq. m, will be able to settle for small, medium and large businesses!

Basic installation of the premises is provided at the lessor's costs. The premises are designed for central heating, ventilation, conditioning systems, water supply inlets to the bathroom and kitchenette. Electric power 10-20 kW.