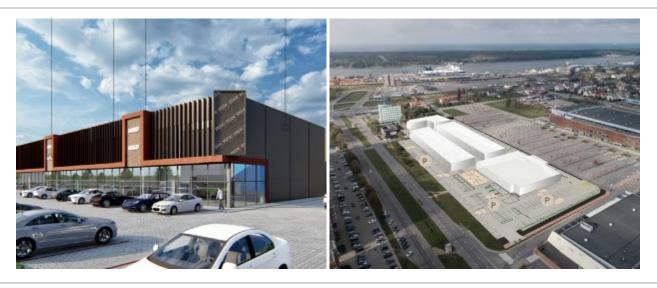

The object under development and will be built next to the sports complex "Švyturys" arena and the shopping center "RIMI-Arena". The premises will be clearly visible from Baltijos Avenue, with showcase windows, separate entrances, the possibility to install advertising on the building. Convenient access, well known and easy to find place. A spacious parking lot will be installed next to the complex.

The premises are planned to be handed over for use in 2022. II quarter.

The lease term of the premises is 8 years.

The proposed rental area of the premises (one box) is 346 sq.m. This area consists of an exposition - 65 sq. m, office 65 sq. m and the warehouse 216 sq. m. m. The office is planned to be installed in the second floor of the box. If the office client does not want it, it will not be installed and the area offered for rent will be 281 sq. m.