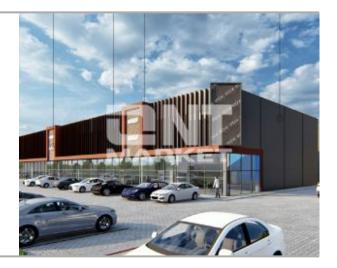

## WAREHOUSES AND PRODUCTION PREMISES!

YES - it's all in one place!

We offer you for rent premises according to your needs in the newly developed "Stock Office" commercial building complex in Baltijos ave.

The object under development and will be built next to the sports complex "Švyturys" arena and the shopping center "RIMI-Arena". The premises will be clearly visible from Baltijos Avenue, with showcase windows, separate entrances, the possibility to install advertising on the building. Convenient access, well known and easy to find place. A spacious parking lot will be installed next to the complex.