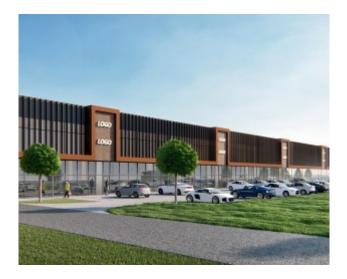

## WAREHOUSES AND PRODUCTION PREMISES!

YES - it's all in one place!

We offer you for rent premises according to your needs in the newly developed "Stock Office" commercial building complex in Baltijos ave.

The object under development and will be built next to the sports complex "Švyturys" arena and the shopping center "RIMI-Arena". The premises will be clearly visible from Baltijos Avenue, with showcase windows, separate entrances, the possibility to install advertising on the building. Convenient access, well known and easy to find place. A spacious parking lot will be installed next to the complex.