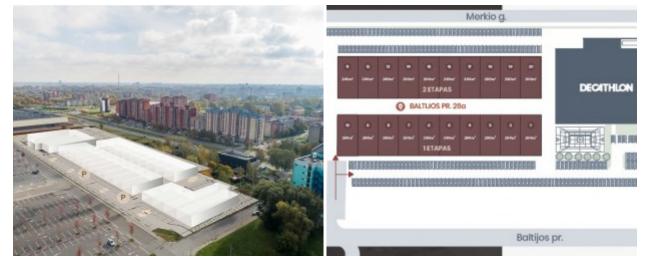

The premises are planned to be handed over for use in 2022. II quarter.

The lease term of the premises is 8 years.

The proposed rental area of the premises (one box) is 346 sq.m. This area consists of an exposition - 65 sq. m, office 65 sq. m and the warehouse 216 sq. m. m. The office is planned to be installed in the second floor of the box. If the office client does not want it, it will not be installed and the area offered for rent will be 281 sq. m.

At the request of customers, it is possible to offer another suitable area of premises from 215 sq. M. m to 8500 sq. m, will be able to settle for small, medium and large businesses!

Basic installation of the premises is provided at the lessor's costs. The premises are designed for central heating, ventilation, conditioning systems, water supply inlets to the bathroom and kitchenette. Electric power 10-20 kW.