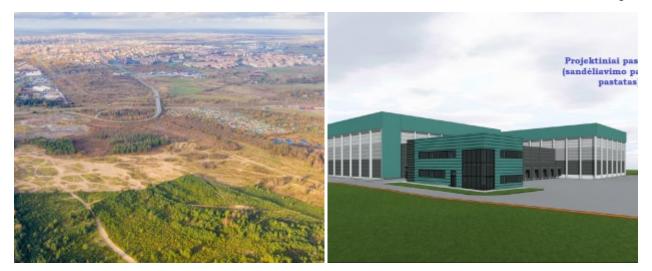

Land plots for sale in a very attractive area near Klaipeda sea port! (Southern part of Sea port)

Land plots can be formed according to the client's needs!

Possible plot areas from 1 to 20 ha.

Plots very close to stevedoring companies, sea port, roads and railway infrastructure. Malku Bay  $\sim 1.4$  km, Draugystės railway station  $\sim 1.3$  km, Highway A1 (Vilnius-Kaunas-Klaipeda)  $\sim 9$  km, Klaipeda city center  $\sim 7$  km, Palanga International Airport  $\sim 42$  km.

## Infrastructure:

- Electricity (6MW)
- Water supply and sewage (planned completion of works 2021 06).
- Paved road (planned to be installed by 2021 06).
- $\mbox{\sc Gas}$  (can be installed if required).
- Rainwater (can be installed if required).