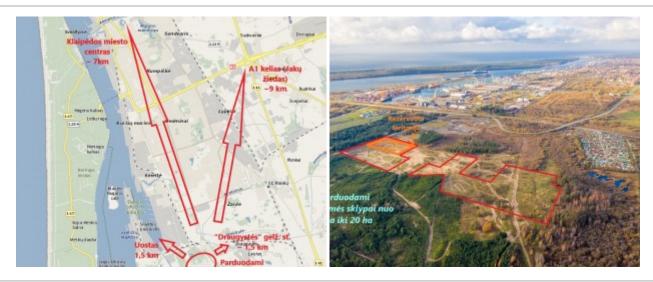

Land plots for sale in a very attractive area near Klaipeda sea port! (Southern part of Sea port)

Land plots can be formed according to the client's needs!

Possible plot areas from 1 to 20 ha.

Plots very close to stevedoring companies, sea port, roads and railway infrastructure. Malku Bay  $\sim 1.4$  km, Draugystės railway station  $\sim 1.3$  km, Highway A1 (Vilnius-Kaunas-Klaipeda)  $\sim 9$  km, Klaipeda city center  $\sim 7$  km, Palanga International Airport  $\sim 42$  km.