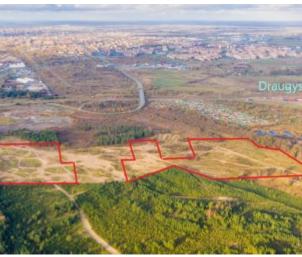

## 1. Draustinio g. Kairiai Plot for sale

Type: Plot

Action: For sale

Purpose: Commercial / Industrial / Warehousing /

Other

Plot area a: 1200 Price €/a: 2700

Advert ID: 3229

Price: 3 240 000 €

Land plots for sale in a very attractive area near Klaipeda sea port! (Southern part of Sea port)

Land plots can be formed according to the client's needs!

Possible plot areas from 1 to 20 ha.

Plots very close to stevedoring companies, sea port, roads and railway infrastructure. Malku Bay  $\sim 1.4$  km, Draugystės railway station  $\sim 1.3$  km, Highway A1 (Vilnius-Kaunas-Klaipeda)  $\sim 9$  km, Klaipeda city center  $\sim 7$  km, Palanga International Airport  $\sim 42$  km.