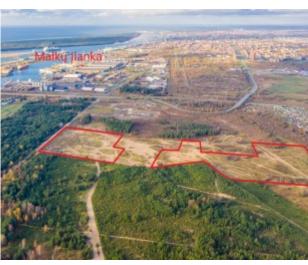

Land plots for sale in a very attractive area near Klaipeda sea port! (Southern part of Sea port)

Land plots can be formed according to the client's needs!

Possible plot areas from 1 to 20 ha.

Plots very close to stevedoring companies, sea port, roads and railway infrastructure. Malku Bay  $\sim 1.4$  km, Draugystės railway station  $\sim 1.3$  km, Highway A1 (Vilnius-Kaunas-Klaipeda)  $\sim 9$  km, Klaipeda city center  $\sim 7$  km, Palanga International Airport  $\sim 42$  km.