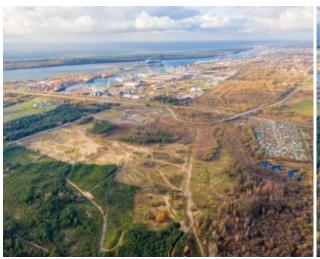

Land plots for sale in a very attractive area near Klaipeda sea port! (Southern part of Sea port)

Land plots can be formed according to the client's needs!

Possible plot areas from 1 to 20 ha.

Plots very close to stevedoring companies, sea port, roads and railway infrastructure. Malku Bay  $\sim 1.4$  km, Draugystės railway station  $\sim 1.3$  km, Highway A1 (Vilnius-Kaunas-Klaipeda)  $\sim 9$  km, Klaipeda city center  $\sim 7$  km, Palanga International Airport  $\sim 42$  km.