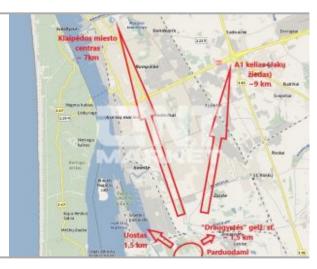

Land plots for sale in a very attractive area near Klaipeda sea port! (Southern part of Sea port)

Land plots can be formed according to the client's needs!

Possible plot areas from 1 to 20 ha.

Plots very close to stevedoring companies, sea port, roads and railway infrastructure. Malku Bay  $\sim 1.4$  km, Draugystės railway station  $\sim 1.3$  km, Highway A1 (Vilnius-Kaunas-Klaipeda)  $\sim 9$  km, Klaipeda city center  $\sim 7$  km, Palanga International Airport  $\sim 42$  km.