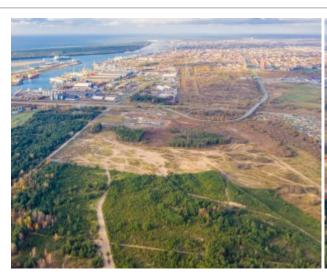

Land plots for sale in a very attractive area near Klaipeda sea port! (Southern part of Sea port)

Land plots can be formed according to the client's needs!

Possible plot areas from 1 to 20 ha.

Plots very close to stevedoring companies, sea port, roads and railway infrastructure. Malku Bay  $\sim 1.4$  km, Draugystės railway station  $\sim 1.3$  km, Highway A1 (Vilnius-Kaunas-Klaipeda)  $\sim 9$  km, Klaipeda city center  $\sim 7$  km, Palanga International Airport  $\sim 42$  km.