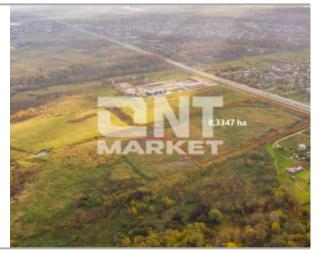

## 1. Glaudėnai Plot for sale

Type: Plot

Action: For sale

Purpose: Industrial / Warehousing / Other

**Plot area a:** 833.47 **Price €/a:** 751.08

Advert ID: 3225

Price: 626 000 €

Land plot for sale in Glaudėnai (Kalotė), next to the main A13 (Klaipėda-Palanga-Liepoja) road. Land plots are for industrial and storage use.

Close to the Klaipeda city, near the very busy road, with the access to the plots from the main road.

Communications (electricity) - near the plot. Gas, water, sewage - close to plot - Naujoji str. (Kalote).

The total area for sale is 8,3347 ha