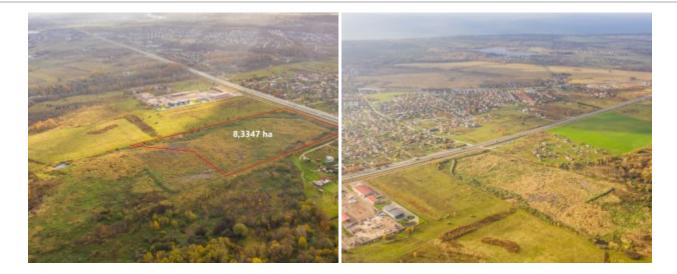

## 1. Glaudėnai Plot for sale

Type: Plot

Action: For sale

Purpose: Industrial / Warehousing / Other

**Plot area a:** 833.47 **Price €/a:** 751.08

Advert ID: 3225

Price: 626 000 €

Land plot for sale in Glaudėnai (Kalotė), next to the main A13 (Klaipėda-Palanga-Liepoja) road. Land plots are for industrial and storage use.

Close to the Klaipeda city, near the very busy road, with the access to the plots from the main road.

Communications (electricity) - near the plot. Gas, water, sewage - close to plot - Naujoji str. (Kalote).

The total area for sale is 8,3347 ha