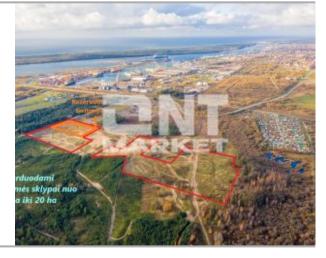

## 1. Draustinio g. Kairiai Plot for sale

Type: Plot

Action: For sale Purpose: Commercial / Industrial / Warehousing / Other Plot area a: 2000 Price €/a: 2700 Advert ID: 3223

Land plots for sale in a very attractive area near Klaipeda sea port! (Southern part of Sea port)

Land plots can be formed according to the client's needs!

Possible plot areas from 1 to 20 ha.

Plots very close to stevedoring companies, sea port, roads and railway infrastructure. Malku Bay  $\sim 1.4$  km, Draugystės railway station  $\sim 1.3$  km, Highway A1 (Vilnius-Kaunas-Klaipeda)  $\sim 9$  km, Klaipeda city center  $\sim 7$  km, Palanga International Airport  $\sim 42$  km.