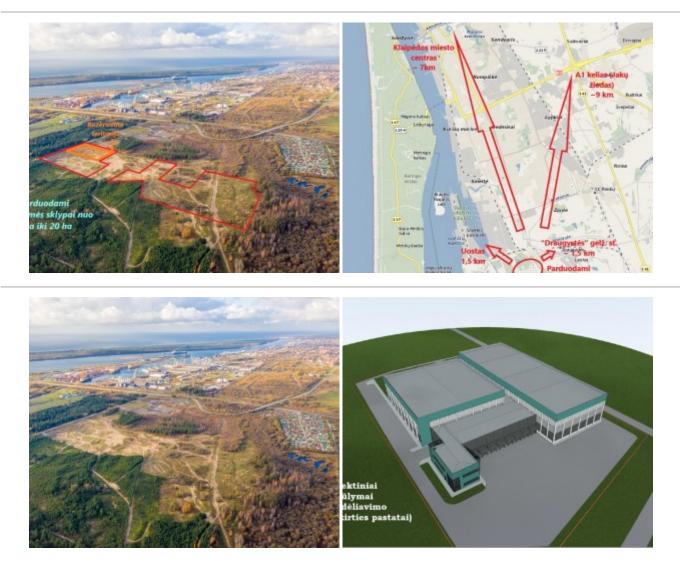

## 1. Draustinio g. Kairiai Plot for sale

Type: Plot

Action: For sale Purpose: Commercial / Industrial / Warehousing / Other Plot area a: 2000 Price €/a: 2700 Advert ID: 3223

Land plots for sale in a very attractive area near Klaipeda sea port! (Southern part of Sea port)

Land plots can be formed according to the client's needs!

Possible plot areas from 1 to 20 ha.

Plots very close to stevedoring companies, sea port, roads and railway infrastructure. Malku Bay  $\sim 1.4$  km, Draugystės railway station  $\sim 1.3$  km, Highway A1 (Vilnius-Kaunas-Klaipeda)  $\sim 9$  km, Klaipeda city center  $\sim 7$  km, Palanga International Airport  $\sim 42$  km.

Infrastructure:

- Electricity (6MW)
- Water supply and sewage (planned completion of works 2021 06).
- Paved road (planned to be installed by 2021 06).
- Gas (can be installed if required).
- Rainwater (can be installed if required).