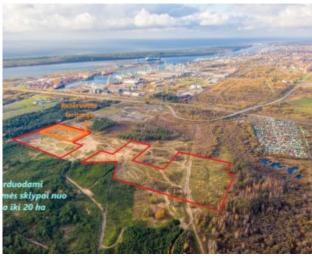

Land plots can be formed according to the client's needs!

Possible plot areas from 1 to 20 ha.

Plots very close to stevedoring companies, sea port, roads and railway infrastructure. Malku Bay  $\sim 1.4$  km, Draugystės railway station  $\sim 1.3$  km, Highway A1 (Vilnius-Kaunas-Klaipeda)  $\sim 9$  km, Klaipeda city center  $\sim 7$  km, Palanga International Airport  $\sim 42$  km.