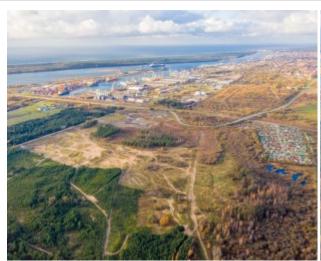

## 1. Draustinio g. Kairiai Plot for sale

Type: Plot

Action: For sale

Purpose: Commercial / Industrial / Warehousing /

Other

Plot area a: 500
Price €/a: 2700
Advert ID: 3222

Price: 1 350 000 €

Land plots for sale in a very attractive area near Klaipeda sea port! (Southern part of Sea port)

Land plots can be formed according to the client's needs!

Possible plot areas from 1 to 20 ha.

Plots very close to stevedoring companies, sea port, roads and railway infrastructure. Malku Bay  $\sim 1.4$  km, Draugystės railway station  $\sim 1.3$  km, Highway A1 (Vilnius-Kaunas-Klaipeda)  $\sim 9$  km, Klaipeda city center  $\sim 7$  km, Palanga International Airport  $\sim 42$  km.