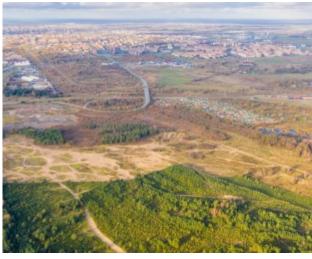

## 1. Draustinio g. Kairiai Plot for sale

Type: Plot

Action: For sale

Purpose: Commercial / Industrial / Warehousing /

Other

Plot area a: 500
Price €/a: 2700
Advert ID: 3222

Price: 1 350 000 €

Land plots for sale in a very attractive area near Klaipeda sea port! (Southern part of Sea port)

Land plots can be formed according to the client's needs!

Possible plot areas from 1 to 20 ha.

Plots very close to stevedoring companies, sea port, roads and railway infrastructure. Malku Bay  $\sim 1.4$  km, Draugystės railway station  $\sim 1.3$  km, Highway A1 (Vilnius-Kaunas-Klaipeda)  $\sim 9$  km, Klaipeda city center  $\sim 7$  km, Palanga International Airport  $\sim 42$  km.