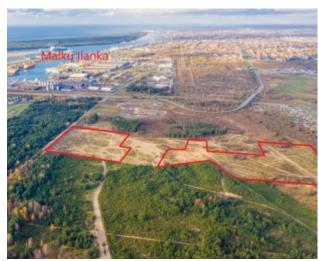

Land plots can be formed according to the client's needs!

Possible plot areas from 1 to 20 ha.

Plots very close to stevedoring companies, sea port, roads and railway infrastructure. Malku Bay  $\sim 1.4$  km, Draugystės railway station  $\sim 1.3$  km, Highway A1 (Vilnius-Kaunas-Klaipeda)  $\sim 9$  km, Klaipeda city center  $\sim 7$  km, Palanga International Airport  $\sim 42$  km.