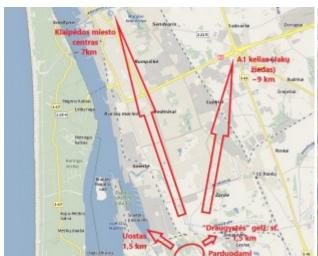

Land plots can be formed according to the client's needs!

Possible plot areas from 1 to 20 ha.

Plots very close to stevedoring companies, sea port, roads and railway infrastructure. Malku Bay  $\sim 1.4$  km, Draugystės railway station  $\sim 1.3$  km, Highway A1 (Vilnius-Kaunas-Klaipeda)  $\sim 9$  km, Klaipeda city center  $\sim 7$  km, Palanga International Airport  $\sim 42$  km.