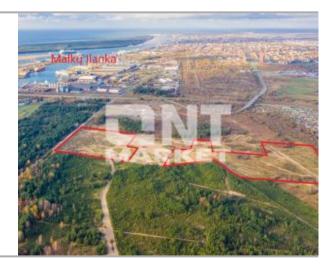

## 1. Draustinio g. Kairiai Plot for sale

Type: Plot

Action: For sale

Purpose: Commercial / Industrial / Warehousing /

Other

Plot area a: 500
Price €/a: 2700
Advert ID: 3222

Price: 1 350 000 €

Land plots for sale in a very attractive area near Klaipeda sea port! (Southern part of Sea port)

Land plots can be formed according to the client's needs!

Possible plot areas from 1 to 20 ha.

Plots very close to stevedoring companies, sea port, roads and railway infrastructure. Malku Bay  $\sim 1.4$  km, Draugystės railway station  $\sim 1.3$  km, Highway A1 (Vilnius-Kaunas-Klaipeda)  $\sim 9$  km, Klaipeda city center  $\sim 7$  km, Palanga International Airport  $\sim 42$  km.