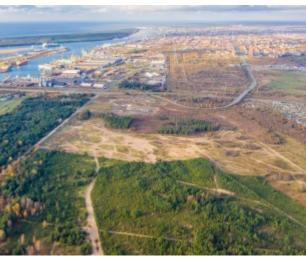

## 1. Draustinio g. Kairiai Plot for sale

Type: Plot

Action: For sale

Purpose: Commercial / Industrial / Warehousing /

Other

Plot area a: 500
Price €/a: 2700
Advert ID: 3222

Price: 1 350 000 €

Land plots for sale in a very attractive area near Klaipeda sea port! (Southern part of Sea port)

Land plots can be formed according to the client's needs!

Possible plot areas from 1 to 20 ha.

Plots very close to stevedoring companies, sea port, roads and railway infrastructure. Malku Bay  $\sim 1.4$  km, Draugystės railway station  $\sim 1.3$  km, Highway A1 (Vilnius-Kaunas-Klaipeda)  $\sim 9$  km, Klaipeda city center  $\sim 7$  km, Palanga International Airport  $\sim 42$  km.