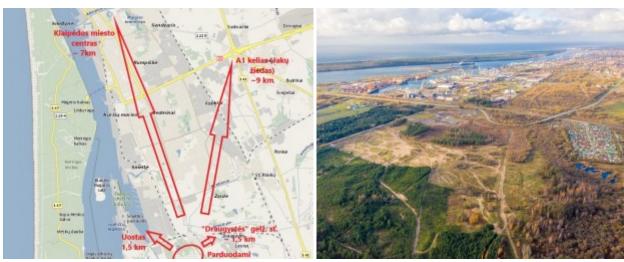

Land plots can be formed according to the client's needs!

Possible plot areas from 1 to 20 ha.

Plots very close to stevedoring companies, sea port, roads and railway infrastructure. Malku Bay  $\sim 1.4$  km, Draugystės railway station  $\sim 1.3$  km, Highway A1 (Vilnius-Kaunas-Klaipeda)  $\sim 9$  km, Klaipeda city center  $\sim 7$  km, Palanga International Airport  $\sim 42$  km.