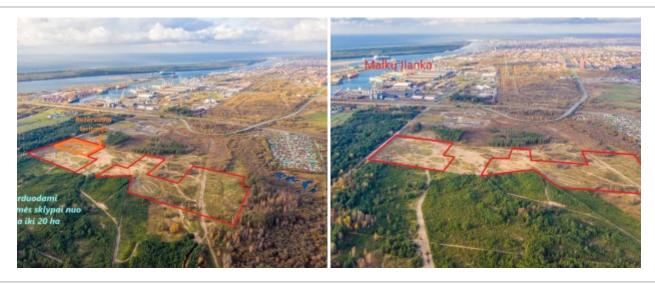

Land plots can be formed according to the client's needs!

Possible plot areas from 1 to 20 ha.

Plots very close to stevedoring companies, sea port, roads and railway infrastructure. Malku Bay  $\sim 1.4$  km, Draugystės railway station  $\sim 1.3$  km, Highway A1 (Vilnius-Kaunas-Klaipeda)  $\sim 9$  km, Klaipeda city center  $\sim 7$  km, Palanga International Airport  $\sim 42$  km.