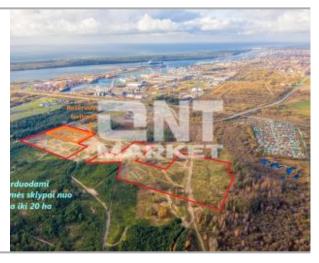

## 1. Draustinio g. Kairiai Plot for sale

Type: Plot

Action: For sale

Purpose: Commercial / Industrial / Warehousing /

Other

Plot area a: 300
Price €/a: 2700
Advert ID: 3221

Price: 810 000 €

Land plots for sale in a very attractive area near Klaipeda sea port! (Southern part of Sea port)

Land plots can be formed according to the client's needs!

Possible plot areas from 1 to 20 ha.

Plots very close to stevedoring companies, sea port, roads and railway infrastructure. Malku Bay  $\sim 1.4$  km, Draugystės railway station  $\sim 1.3$  km, Highway A1 (Vilnius-Kaunas-Klaipeda)  $\sim 9$  km, Klaipeda city center  $\sim 7$  km, Palanga International Airport  $\sim 42$  km.