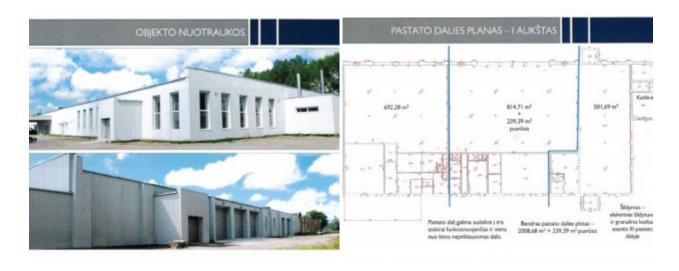

Price: 1 500 000 €

Warehouse premises for sale in the southern part of Klaipeda city. The total area of the building - 2008,68 sq.m + 239,39 sqm basement. Building can be divided into three separate and independent parts.

The first part of the building - total area 692.28 sq.m; ceiling height - 5.26m; there are 2 garage doors.

The second part of the building - a total area of 814.71 sq.m + cellar 239.39 sq.m (basement ceiling height 2.20 m); there are 3 garage doors.

The third part of the building - 501.69 sq.m; ceiling height - 5.26 m; there is a boiler room with a pellet boiler for heating of the whole building.

 $Land\ area\ -\ 1.0732\ ha.\ The\ main\ purpose\ of\ the\ land\ plot,\ its\ use\ -\ land\ of\ other\ purpose,\ territories\ of\ commercial\ objects.$ 