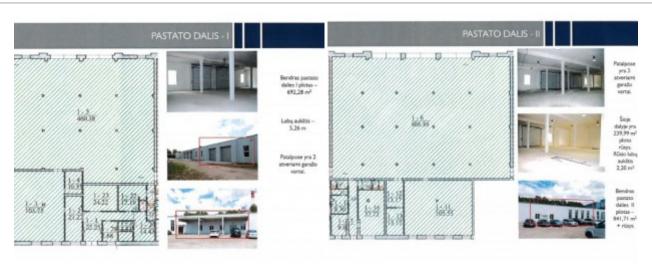

The first part of the building - total area 692.28 sq.m; ceiling height - 5.26m; there are 2 garage doors.

The second part of the building - a total area of 814.71 sq.m + cellar 239.39 sq.m (basement ceiling height 2.20 m); there are 3 garage doors.