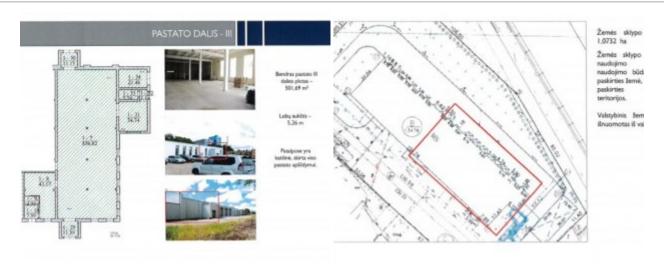

The third part of the building - 501.69 sq.m; ceiling height - 5.26 m; there is a boiler room with a pellet boiler for heating of the whole building.

 $Land\ area\ -\ 1.0732\ ha.\ The\ main\ purpose\ of\ the\ land\ plot,\ its\ use\ -\ land\ of\ other\ purpose,\ territories\ of\ commercial\ objects.$ 