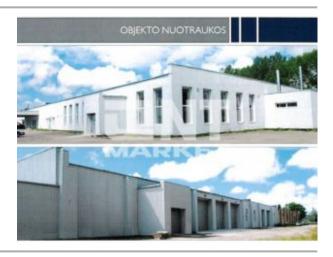

Price: 1 500 000 €

Warehouse premises for sale in the southern part of Klaipeda city. The total area of the building - 2008,68 sq.m + 239,39 sqm basement. Building can be divided into three separate and independent parts.