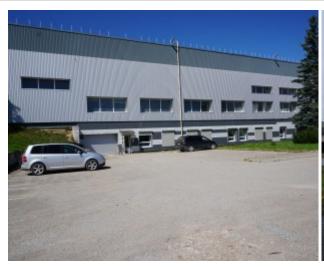

## 1. Klaipėdos g. Kretinga Warehouse and industrial premises for sale

**Type:** Warehouse and industrial premises

Action: For sale

Purpose: Warehousing / Warehouse and industrial premises

Area m²: 7800

No. of floors: 2

Building type: Brick house

Heating system: Solid fuel

Price €/m²: 371.79

Advert ID: 2034

Price: 2 900 000 €

For sale commercial-industrial-warehouse object, which is located in Kretinga, an attractive and convenient location, all the territory is paved, large plot suitable for any activity development.

Building - Furniture collection and storage building with ramp and administrative premises, total area - 6921.99 sq.m;

Building - Mechanical workshop, total area - 887,36 sq.m;

Land plot - 1,8345 ha (lease).