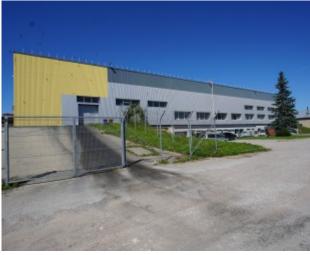

## 1. Klaipėdos g. Kretinga Warehouse and industrial premises for sale

**Type:** Warehouse and industrial premises

Action: For sale

Purpose: Warehousing / Warehouse and industrial premises

Area m²: 7800

No. of floors: 2

Building type: Brick house

Heating system: Solid fuel

Price €/m²: 371.79

Advert ID: 2034

Price: 2 900 000 €

For sale commercial-industrial-warehouse object, which is located in Kretinga, an attractive and convenient location, all the territory is paved, large plot suitable for any activity development.

Building - Furniture collection and storage building with ramp and administrative premises, total area - 6921.99 sq.m;

Building - Mechanical workshop, total area - 887,36 sq.m;

Land plot - 1,8345 ha (lease).