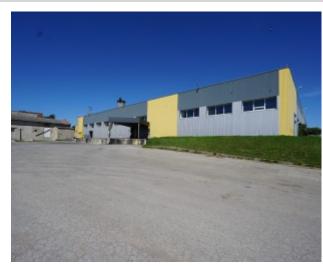

## 1. Klaipėdos g. Kretinga Warehouse and industrial premises for sale

**Type:** Warehouse and industrial premises

Action: For sale

Purpose: Warehousing / Warehouse and industrial premises

Area m²: 7800

No. of floors: 2

Building type: Brick house

Heating system: Solid fuel

Price €/m²: 371.79

Advert ID: 2034

Price: 2 900 000 €

For sale commercial-industrial-warehouse object, which is located in Kretinga, an attractive and convenient location, all the territory is paved, large plot suitable for any activity development.

Building - Furniture collection and storage building with ramp and administrative premises, total area - 6921.99 sq.m;

Building - Mechanical workshop, total area - 887,36 sq.m;

Land plot - 1,8345 ha (lease).