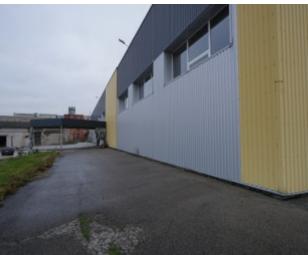

Building type: Brick house

Heating system: Solid fuel

Price €/m²: 371.79

Advert ID: 2034

Price: 2 900 000 €

For sale commercial-industrial-warehouse object, which is located in Kretinga, an attractive and convenient location, all the territory is paved, large plot suitable for any activity development.

Building - Furniture collection and storage building with ramp and administrative premises, total area - 6921.99 sq.m;

Building - Mechanical workshop, total area - 887,36 sq.m;

Land plot - 1,8345 ha (lease).