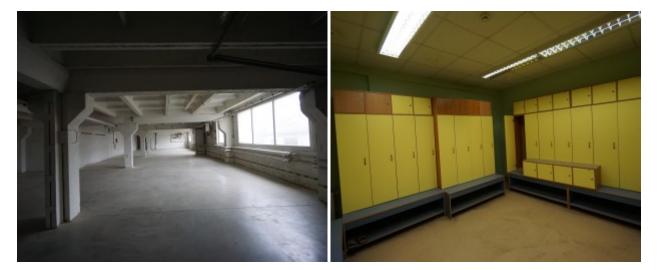

Building - Furniture collection and storage building with ramp and administrative premises, total area - 6921.99 sq.m;

Building - Mechanical workshop, total area - 887,36 sq.m;

Land plot - 1,8345 ha (lease).

## Additional information about advert:

| Equipment | Fully equipped                                                              |  |
|-----------|-----------------------------------------------------------------------------|--|
| Water     | Public water supply system                                                  |  |
| Features  | Parking space; Water; Electricity; Paved road; Possibility to change layout |  |
| Security  | Alarm system                                                                |  |