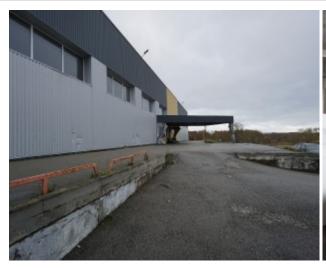

Building type: Brick house

Heating system: Solid fuel

Price €/m²: 371.79

Advert ID: 2034

Price: 2 900 000 €

For sale commercial-industrial-warehouse object, which is located in Kretinga, an attractive and convenient location, all the territory is paved, large plot suitable for any activity development.

Building - Furniture collection and storage building with ramp and administrative premises, total area - 6921.99 sq.m;

Building - Mechanical workshop, total area - 887,36 sq.m;

Land plot - 1,8345 ha (lease).