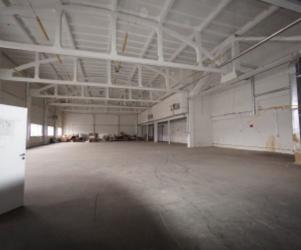

Building - Furniture collection and storage building with ramp and administrative premises, total area - 6921.99 sq.m;

Building - Mechanical workshop, total area - 887,36 sq.m;

Land plot - 1,8345 ha (lease).

## Additional information about advert:

| Equipment | Fully equipped                                                              |  |
|-----------|-----------------------------------------------------------------------------|--|
| Water     | Public water supply system                                                  |  |
| Features  | Parking space; Water; Electricity; Paved road; Possibility to change layout |  |
| Security  | Alarm system                                                                |  |