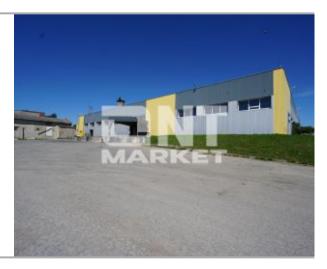

## 1. Klaipėdos g. Kretinga Warehouse and industrial premises for sale

**Type:** Warehouse and industrial premises

Action: For sale

Purpose: Warehousing / Warehouse and industrial premises

Area m²: 7800

No. of floors: 2

Building type: Brick house

Heating system: Solid fuel

Price €/m²: 371.79

Advert ID: 2034

Price: 2 900 000 €

For sale commercial-industrial-warehouse object, which is located in Kretinga, an attractive and convenient location, all the territory is paved, large plot suitable for any activity development.

Building - Furniture collection and storage building with ramp and administrative premises, total area - 6921.99 sq.m;

Building - Mechanical workshop, total area - 887,36 sq.m;

Land plot - 1,8345 ha (lease).