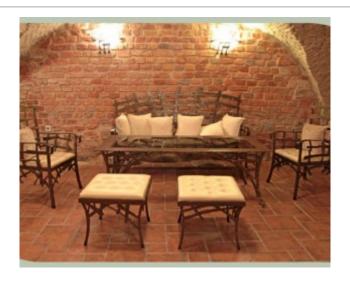

One storey building with attic and basement. Area - 703 sq. m., Enclosed closed territory of 7 ares, intended for - 12 parking places of cars.

Premises are luxuriously equipped, functionally designed. Central heating, with ventilation and recuperation system. A unique object that appreciates long-term values is for those who want to have a prestigious object in the city's old town, which can be adapted for both your own and business purposes.

An attractive place to rent with a closed, developed social and engineering infrastructure. Can be rented in parts. Such an object would attract high-level tenants who value history, quality and environment.