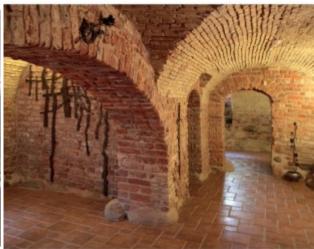

Price: 1 862 155 €

In a unique place in the old town of Klaipėda is sold a well-equipped commercial building.

The building is in 1824 years of construction. Completely renovated - 2009, facade - neo-renaissance style.

One storey building with attic and basement. Area - 703 sq. m., Enclosed closed territory of 7 ares, intended for - 12 parking places of cars.

Premises are luxuriously equipped, functionally designed. Central heating, with ventilation and recuperation system. A unique object that appreciates long-term values is for those who want to have a prestigious object in the city's old town, which can be adapted for both your own and business purposes.

## Additional information about advert:

| Year      | 1824                                                                                                                                   |  |  |
|-----------|----------------------------------------------------------------------------------------------------------------------------------------|--|--|
| Equipment | Fully equipped                                                                                                                         |  |  |
| Water     | Public water supply system                                                                                                             |  |  |
| Features  | Private entrance; Parking space; Water; Telephone line; Entrance from the street; Electricity; Paved road Possibility to change layout |  |  |
| Security  | Alarm system                                                                                                                           |  |  |