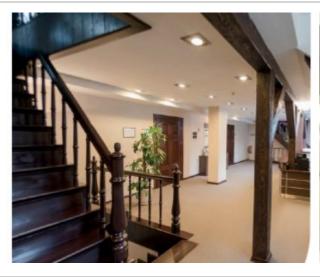

Price: 1 862 155 €

In a unique place in the old town of Klaipėda is sold a well-equipped commercial building.

The building is in 1824 years of construction. Completely renovated - 2009, facade - neo-renaissance style.

One storey building with attic and basement. Area - 703 sq. m., Enclosed closed territory of 7 ares, intended for - 12 parking places of cars.

Premises are luxuriously equipped, functionally designed. Central heating, with ventilation and recuperation system. A unique object that appreciates long-term values is for those who want to have a prestigious object in the city's old town, which can be adapted for both your own and business purposes.