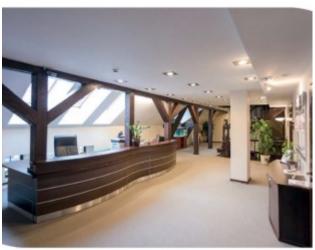

One storey building with attic and basement. Area - 703 sq. m., Enclosed closed territory of 7 ares, intended for - 12 parking places of cars.

Premises are luxuriously equipped, functionally designed. Central heating, with ventilation and recuperation system. A unique object that appreciates long-term values is for those who want to have a prestigious object in the city's old town, which can be adapted for both your own and business purposes.

An attractive place to rent with a closed, developed social and engineering infrastructure. Can be rented in parts. Such an object would attract high-level tenants who value history, quality and environment.