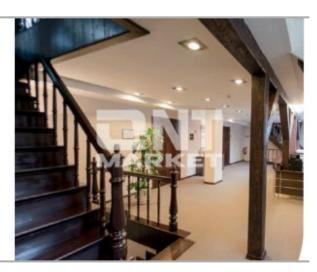

Price: 1 862 155 €

In a unique place in the old town of Klaipėda is sold a well-equipped commercial building.

The building is in 1824 years of construction. Completely renovated - 2009, facade - neo-renaissance style.

One storey building with attic and basement. Area - 703 sq. m., Enclosed closed territory of 7 ares, intended for - 12 parking places of cars.

Premises are luxuriously equipped, functionally designed. Central heating, with ventilation and recuperation system. A unique object that appreciates long-term values is for those who want to have a prestigious object in the city's old town, which can be adapted for both your own and business purposes.