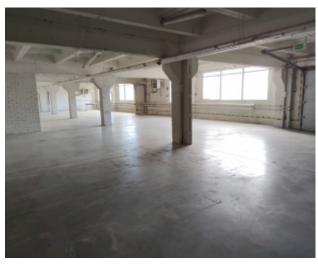

No. of floors: 1

Building type: Brick house

Heating system: Gas / Solid fuel

Price €/m²: 3.01

Advert ID: 1997

**Price:** 1 700 €

For rent a commercial-industrial-warehouse premises in Kretinga town.

The object is located in an attractive and comfortably convenient location, the whole territory is paved. A large plot of land is suitable for the development of any activity.

There is an office space in the nearby premises.

There is a ramp and gateway. Ceiling height ~ 3.25 meters.

The premises are heated by gas or solid fuel.

Convenient communication - the distance to Klaipėda - 20 km, to the highway A11 - Palanga - Siauliai - 3 km.