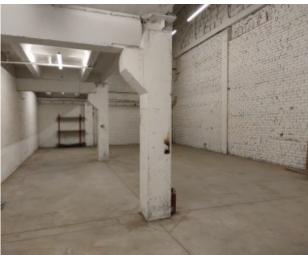

No. of floors: 1

Building type: Brick house

Heating system: Gas / Solid fuel

Price €/m²: 3.01

Advert ID: 1997

**Price:** 1 700 €

For rent a commercial-industrial-warehouse premises in Kretinga town.

The object is located in an attractive and comfortably convenient location, the whole territory is paved. A large plot of land is suitable for the development of any activity.

There is an office space in the nearby premises.

There is a ramp and gateway. Ceiling height ~ 3.25 meters.

The premises are heated by gas or solid fuel.

Convenient communication - the distance to Klaipėda - 20 km, to the highway A11 - Palanga - Siauliai - 3 km.