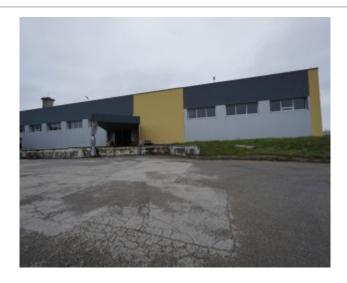

No. of floors: 1

Building type: Brick house

Heating system: Gas / Solid fuel

Price €/m²: 3.01

Advert ID: 1997

**Price:** 1 700 €

For rent a commercial-industrial-warehouse premises in Kretinga town.

The object is located in an attractive and comfortably convenient location, the whole territory is paved. A large plot of land is suitable for the development of any activity.

There is an office space in the nearby premises.

There is a ramp and gateway. Ceiling height ~ 3.25 meters.

The premises are heated by gas or solid fuel.

Convenient communication - the distance to Klaipėda - 20 km, to the highway A11 - Palanga - Siauliai - 3 km.