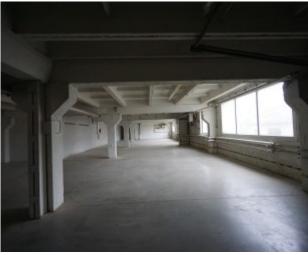

No. of floors: 1

Building type: Brick house

Heating system: Gas / Solid fuel

Price €/m²: 3.01

Advert ID: 1997

**Price:** 1 700 €

For rent a commercial-industrial-warehouse premises in Kretinga town.

The object is located in an attractive and comfortably convenient location, the whole territory is paved. A large plot of land is suitable for the development of any activity.

There is an office space in the nearby premises.

There is a ramp and gateway. Ceiling height ~ 3.25 meters.

The premises are heated by gas or solid fuel.

Convenient communication - the distance to Klaipėda - 20 km, to the highway A11 - Palanga - Siauliai - 3 km.