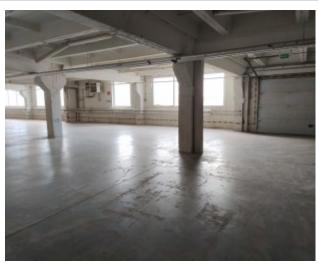

No. of floors: 1

Building type: Brick house

Heating system: Gas / Solid fuel

Price €/m²: 3.01

Advert ID: 1997

**Price:** 1 700 €

For rent a commercial-industrial-warehouse premises in Kretinga town.

The object is located in an attractive and comfortably convenient location, the whole territory is paved. A large plot of land is suitable for the development of any activity.

There is an office space in the nearby premises.

There is a ramp and gateway. Ceiling height ~ 3.25 meters.

The premises are heated by gas or solid fuel.

Convenient communication - the distance to Klaipėda - 20 km, to the highway A11 - Palanga - Siauliai - 3 km.