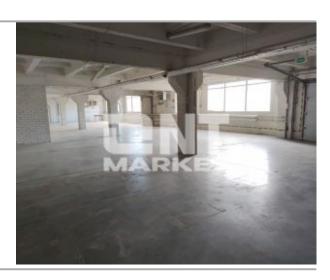

No. of floors: 1

Building type: Brick house

Heating system: Gas / Solid fuel

Price €/m²: 3.01

Advert ID: 1997

**Price:** 1 700 €

For rent a commercial-industrial-warehouse premises in Kretinga town.

The object is located in an attractive and comfortably convenient location, the whole territory is paved. A large plot of land is suitable for the development of any activity.

There is an office space in the nearby premises.

There is a ramp and gateway. Ceiling height ~ 3.25 meters.

The premises are heated by gas or solid fuel.

Convenient communication - the distance to Klaipėda - 20 km, to the highway A11 - Palanga - Siauliai - 3 km.