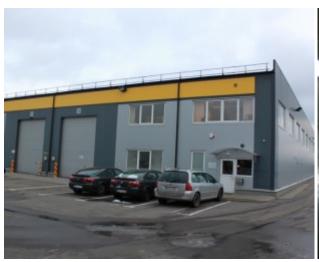

## 1. Pramonės g. Klaipėda Warehouse and industrial premises for rent

**Type:** Warehouse and industrial premises

Action: For rent

Purpose: Warehousing / Warehouse and industrial premises

Area m²: 780

Floor: 1

Price €/m²: 4.2

Advert ID: 1317

**Price: 3 279 €** 

For rent warehousing premisses of 780 m2. The premises are suitable for warehousing and production. The layout and size of premises may be modified according to the requirements of the tenant.

Outside storage is ashphalted, includes 2m height wire mesh fence and 7m wide entrance gate

Other advantages: low utilities cost, large parking lot, easy access for heavy vehicles, physical security of the territory, sports fields, neighborhood of international companies, accessible by public transport.