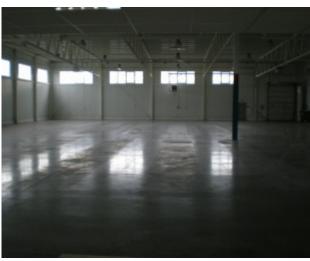

## 1. Pramonės g. Klaipėda Warehouse and industrial premises for rent

**Type:** Warehouse and industrial premises

Action: For rent

Purpose: Warehousing / Warehouse and industrial premises

Area m²: 780

Floor: 1

Price €/m²: 4.2

Advert ID: 1317

**Price: 3 279 €** 

For rent warehousing premisses of 780 m2. The premises are suitable for warehousing and production. The layout and size of premises may be modified according to the requirements of the tenant.

Technical data:

Clear warehousing height - 5,5 m

One dock leveler

One industrial gate - 4 x 4,5 m

Power capacity - 30 kW with an option to increase

There are distribution boards in the warehouse area with 220V and 380V supply