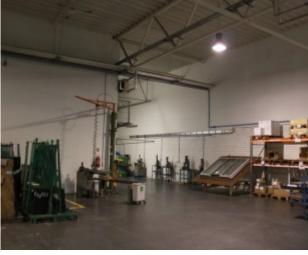

Technical data:

Clear warehousing height - 5,5 m

One dock leveler

One industrial gate - 4 x 4,5 m

Power capacity - 30 kW with an option to increase

There are distribution boards in the warehouse area with 220V and 380V supply

Overhead luminaries of 100 lux

Floor loading of warehousing premises - 5 t/m2

Heating and ventilation system

Fire extinguishing system, smoke and heat sensors

Smoke extraction system

Telecommunication networks