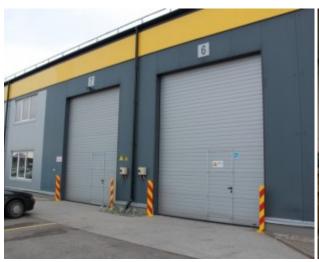

Technical data:

Clear warehousing height - 5,5 m

One dock leveler

One industrial gate - 4 x 4,5 m

Power capacity - 30 kW with an option to increase

There are distribution boards in the warehouse area with 220V and 380V supply

Outside storage is ashphalted, includes 2m height wire mesh fence and 7m wide entrance gate

Other advantages: low utilities cost, large parking lot, easy access for heavy vehicles, physical security of the territory, sports fields, neighborhood of international companies, accessible by public transport.