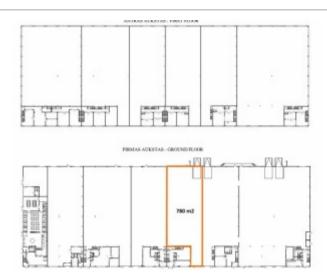

## 1. Pramonės g. Klaipėda Warehouse and industrial premises for rent

**Type:** Warehouse and industrial premises

Action: For rent

Purpose: Warehousing / Warehouse and industrial premises

Area m²: 780

Floor: 1

Price €/m²: 4.2

Advert ID: 1317

**Price: 3 279 €** 

For rent warehousing premisses of 780 m2. The premises are suitable for warehousing and production. The layout and size of premises may be modified according to the requirements of the tenant.