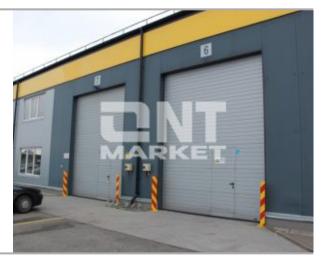

Technical data:

Clear warehousing height - 5,5 m

One dock leveler

One industrial gate - 4 x 4,5 m

Power capacity - 30 kW with an option to increase

There are distribution boards in the warehouse area with 220V and 380V supply

Outside storage is ashphalted, includes 2m height wire mesh fence and 7m wide entrance gate

Other advantages: low utilities cost, large parking lot, easy access for heavy vehicles, physical security of the territory, sports fields, neighborhood of international companies, accessible by public transport.