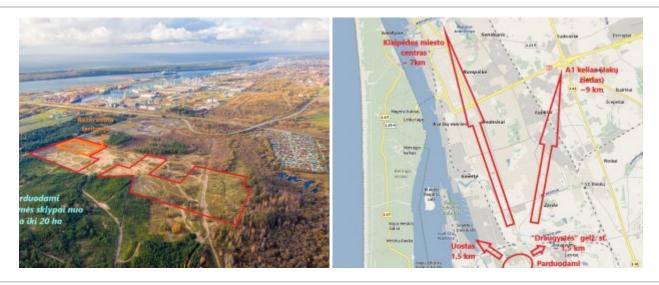

Land plots for sale in a very attractive area near Klaipeda sea port! (Southern part of Sea port)

Land plots can be formed according to the client's needs!

Possible plot areas from 1 to 20 ha.

Plots very close to stevedoring companies, sea port, roads and railway infrastructure. Malku Bay  $\sim 1.4$  km, Draugystės railway station  $\sim 1.3$  km, Highway A1 (Vilnius-Kaunas-Klaipeda)  $\sim 9$  km, Klaipeda city center  $\sim 7$  km, Palanga International Airport  $\sim 42$  km.