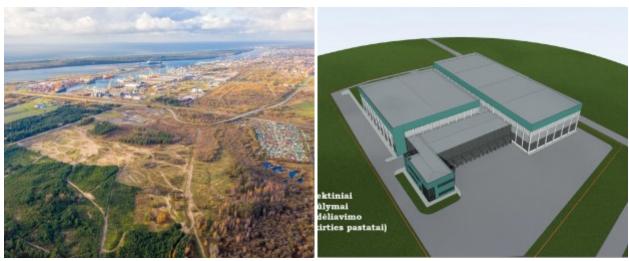

Land plots for sale in a very attractive area near Klaipeda sea port! (Southern part of Sea port)

Land plots can be formed according to the client's needs!

Possible plot areas from 1 to 20 ha.

Plots very close to stevedoring companies, sea port, roads and railway infrastructure. Malku Bay  $\sim 1.4$  km, Draugystės railway station  $\sim 1.3$  km, Highway A1 (Vilnius-Kaunas-Klaipeda)  $\sim 9$  km, Klaipeda city center  $\sim 7$  km, Palanga International Airport  $\sim 42$  km.

## Infrastructure:

- Electricity (6MW)
- Water supply and sewage (planned completion of works 2021 06).
- Paved road (planned to be installed by 2021 06).
- Gas (can be installed if required).
- Rainwater (can be installed if required).