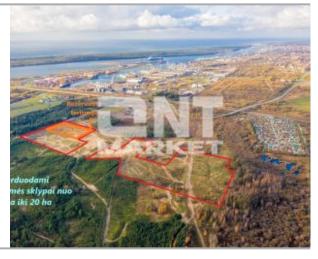

Land plots for sale in a very attractive area near Klaipeda sea port! (Southern part of Sea port)

Land plots can be formed according to the client's needs!

Possible plot areas from 1 to 20 ha.

Plots very close to stevedoring companies, sea port, roads and railway infrastructure. Malku Bay  $\sim 1.4$  km, Draugystės railway station  $\sim 1.3$  km, Highway A1 (Vilnius-Kaunas-Klaipeda)  $\sim 9$  km, Klaipeda city center  $\sim 7$  km, Palanga International Airport  $\sim 42$  km.