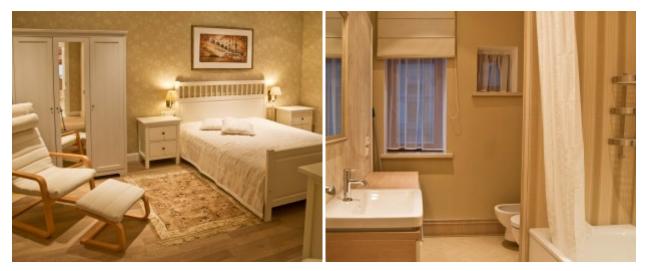

Heating system: Central thermostat

Price €/m²: 11.06

Advert ID: 294

**Price: 980 €** 

For rent new apartments in the city center in a newly build house: 2 bedrooms, 2 bathrooms. There are all appliances. Controlled heating system. Underground parking.

## Additional information about advert:

| Year                 | 2014                                  |  |
|----------------------|---------------------------------------|--|
| Equipment            | Fully equipped                        |  |
| Features             | Private yard; Renovated house         |  |
| Additional premises  | Parking space                         |  |
| Additional equipment | Conditioner; Dishwasher; Shower; Bath |  |
| New building         | Yes                                   |  |