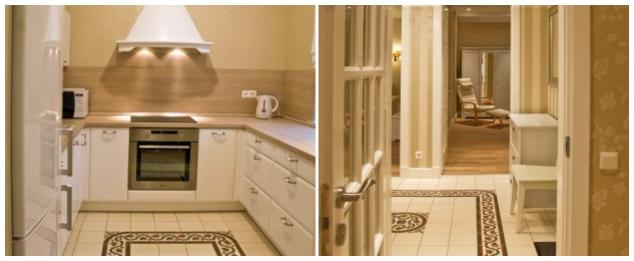

Heating system: Central thermostat

Price €/m²: 11.06

Advert ID: 294

**Price: 980 €** 

For rent new apartments in the city center in a newly build house: 2 bedrooms, 2 bathrooms. There are all appliances. Controlled heating system. Underground parking.

## Additional information about advert:

| Year                 | 2014                                  |  |
|----------------------|---------------------------------------|--|
| Equipment            | Fully equipped                        |  |
| Features             | Private yard; Renovated house         |  |
| Additional premises  | Parking space                         |  |
| Additional equipment | Conditioner; Dishwasher; Shower; Bath |  |
| New building         | Yes                                   |  |