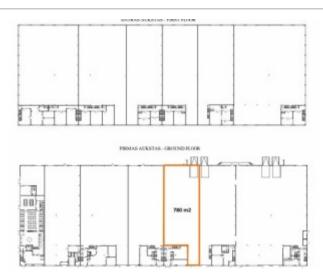

## 1. Pramonės g. Klaipėda Warehouse and industrial premises for rent

**Type:** Warehouse and industrial premises

Action: For rent

Purpose: Warehousing / Warehouse and industrial premises

Area m²: 780

Floor: 1

Price €/m²: 4.2

Advert ID: 1317

**Price: 3 279 €** 

For rent warehousing premisses of 780 m2. The premises are suitable for warehousing and production. The layout and size of premises may be modified according to the requirements of the tenant.