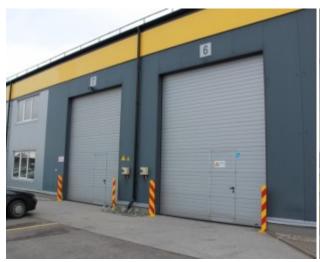

Technical data:

Clear warehousing height - 5,5 m

One dock leveler

One industrial gate - 4 x 4,5 m

Power capacity - 30 kW with an option to increase

There are distribution boards in the warehouse area with 220V and 380V supply