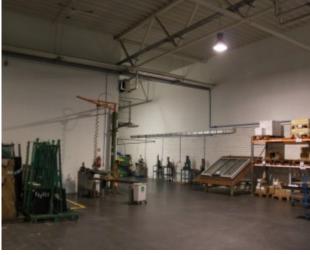

Price €/m²: 4.2

Advert ID: 1317

**Price: 3 279 €** 

For rent warehousing premisses of 780 m2. The premises are suitable for warehousing and production. The layout and size of premises may be modified according to the requirements of the tenant.

Overhead luminaries of 100 lux

Floor loading of warehousing premises - 5 t/m2

Heating and ventilation system

Fire extinguishing system, smoke and heat sensors

Smoke extraction system

Telecommunication networks