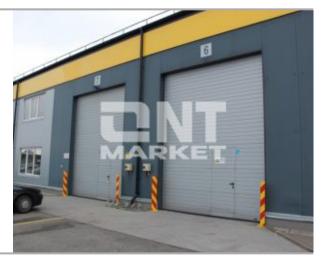

Technical data:

Clear warehousing height - 5,5 m

One dock leveler

One industrial gate - 4 x 4,5 m

Power capacity - 30 kW with an option to increase

There are distribution boards in the warehouse area with 220V and 380V supply