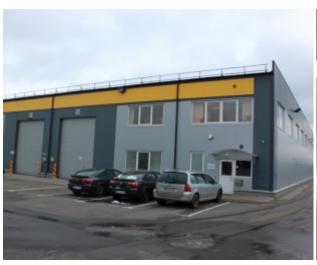

## 1. Pramonės g. Klaipėda Warehouse and industrial premises for rent

**Type:** Warehouse and industrial premises

Action: For rent

Purpose: Warehousing / Warehouse and industrial premises

Area m²: 780

Floor: 1

Outside storage is ashphalted, includes 2m height wire mesh fence and 7m wide entrance gate

Other advantages: low utilities cost, large parking lot, easy access for heavy vehicles, physical security of the territory, sports fields, neighborhood of international companies, accessible by public transport.