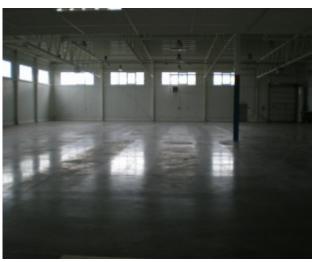

Price €/m²: 4.2

Advert ID: 1317

**Price: 3 279 €** 

For rent warehousing premisses of 780 m2. The premises are suitable for warehousing and production. The layout and size of premises may be modified according to the requirements of the tenant.

Technical data:

Clear warehousing height - 5,5 m

One dock leveler

One industrial gate - 4 x 4,5 m

Power capacity - 30 kW with an option to increase

There are distribution boards in the warehouse area with 220V and 380V supply

Overhead luminaries of 100 lux

Floor loading of warehousing premises - 5 t/m2

Heating and ventilation system

Fire extinguishing system, smoke and heat sensors

Smoke extraction system

Telecommunication networks

Outside storage is ashphalted, includes 2m height wire mesh fence and 7m wide entrance gate

Other advantages: low utilities cost, large parking lot, easy access for heavy vehicles, physical security of the territory, sports fields, neighborhood of international companies, accessible by public transport.